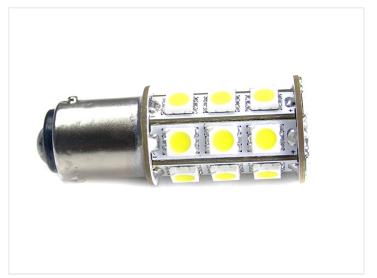

#### Xenon white

SKU 120341

The diameter of the bulb is 20 mm.

50 mm long (measured from the pole to the diode peak)

REF. no: 1156, 382, 13498, R10W, P21W, 24V

Consumption: 3,0 Watt