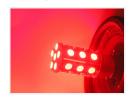

Xenon white for daytime running lights or back lights with a strong brightness.

Red brake lights and rear fog lamp.

Yellow to turn signals and tail lights too.

The bulb has a built-in voltage regulator, so that it works on  $10 \sim 30$  volts without the being damaged of the charging voltage etc.

#### Red

SKU 120342