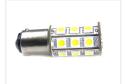

### LED Bulb, 24xSMD IO-3OV, 2IW - BAISS

Extra strong BA15s LED bulbs with 24 pcs. 5050 SMD diodes, which provide a powerful and a wide light.

Extra powerful LED light bulbs with 24 pcs. 5050 SMD diodes, which provide a broad and a bright light in the whole headlight. This type of BA15 LED bulb lends itself to many purposes:

The diameter of the bulb is 20 mm.

50 mm long (measured from the pole to the diode peak)

REF. no: 1156, 382, 13498, R10W, P21W, 24V

Consumption: 3,0 Watt