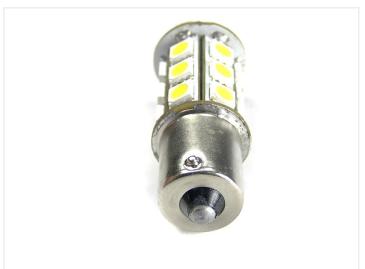

s a built-in voltage regulator, so that it works on  $10 \sim 30$  volts without the being damaged of the charging voltage etc.

<u>Note:</u> When switching the turn signals bulb with LED bulbs, the light will be blinking faster than usual. You will therefore need to use <u>cheat resistors</u>, which use the same effect as an ordinary light bulb.

The diameter of the bulb is 20 mm.

50 mm long (measured from the pole to the diode peak)

REF. no: 1156, 382, 13498, R10W, P21W, 24V

Consumption: 3,0 Watt

## matronics.

Buy online at www.matronics.eu/120341

#### **Specifications**

Operation Voltage 9 - 33V

Consumption 120mA - 2,88W

#### Product overview

#### Warm White



SKU 120314

#### Red



SKU 120342

#### Xenon white



SKU 120341

#### Yellow



SKU 120343

# Product pictures