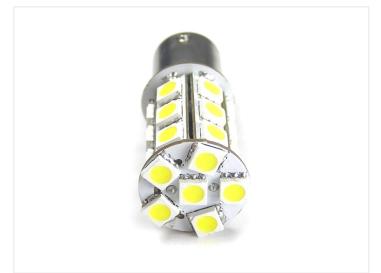

a built-in voltage regulator, so that it works on  $10 \sim 30$  volts without the being damaged of the charging voltage etc.

<u>Note:</u> When switching the turn signals bulb with LED bulbs, the light will be blinking faster than usual. You will therefore need to use <u>cheat resistors</u>, which use the same effect as an ordinary light bulb.

The diameter of the bulb is 20 mm.

50 mm long (measured from the pole to the diode peak)

REF. no: 1156, 382, 13498, R10W, P21W, 24V

Consumption: 3,0 Watt

## matronics.

Buy online at www.matronics.eu/120341

#### **Specifications**

Operation Voltage 9 - 33V

Consumption 120mA - 2,88W

#### Product overview

#### Warm White



SKU 120314

#### Red



SKU 120342

#### Xenon white



SKU 120341

#### Yellow



SKU 120343

# Product pictures