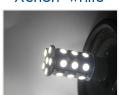

Xenon white for daytime running lights or back lights with a strong brightness.

Red brake lights and rear fog lamp.

Yellow to turn signals and tail lights too.

The bulb has a built-in voltage regulator, so that it works on  $10 \sim 30$  volts without the being damaged of the charging voltage etc.

#### Xenon white

SKU 120341