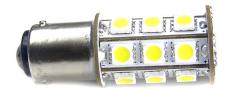

### LED Bulb, 24xSMD IO-3OV, 2IW - BAISS

Extra strong BA15s LED bulbs with 24 pcs. 5050 SMD diodes, which provide a powerful and a wide light.

Extra powerful LED light bulbs with 24 pcs. 5050 SMD diodes, which provide a broad and a bright light in the whole headlight. This type of BA15 LED bulb lends itself to many purposes:

The diameter of the bulb is 20 mm.

50 mm long (measured from the pole to the diode peak)

REF. no: 1156, 382, 13498, R10W, P21W, 24V

Consumption: 3,0 Watt