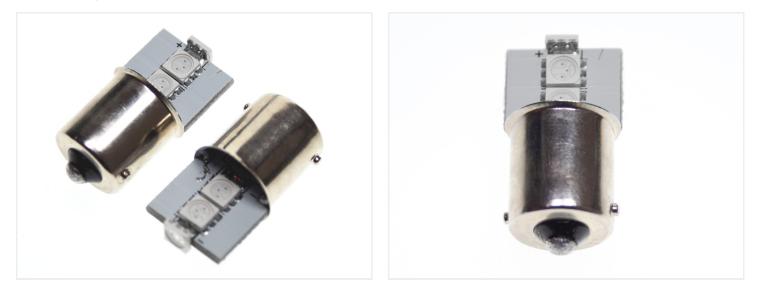

## LED Position Lights, 5xSMD 24V - BAI5s

Extra strong BA15 LED position lights with 5 pcs. 3-Chip SMD diodes.

The price is for a set of 2 light bulbs.

Extra strong BA15 LED position lights with 5 pcs. 3-Chip SMD diodes.

- Diameter: 15 mm
- Length: 34 mm (measured from the pole to the diode peak)
- REF. No: 1156, 382, 13821, R5W, R10W, 24V

# Product pictures