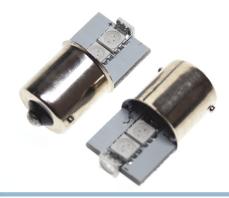

## LED Position Lights, 5xSMD 24V - BAI5s

Extra strong BA15 LED position lights with 5 pcs. 3-Chip SMD diodes.

The price is for a set of 2 light bulbs.

Extra strong BA15 LED position lights with 5 pcs. 3-Chip SMD diodes.

The built-in voltage regulator protects the diodes for a high voltage.

The brightness is equivalent with 5W

Please, pay attention that a high heat from the headlights/remote spotlights shortens the life-time of the LEDs!

- Diameter: 15 mm
- Length: 34 mm (measured from the pole to the diode peak)
- REF. No: 1156, 382, 13821, R5W, R10W, 24V