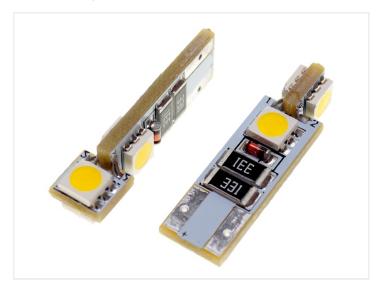

## SMD LED Position Lights, 4xSMD 24V - W3W / W5W

Extra heavy duty 24V LED position lights with 4 pcs. 3-Chip SMD diodes for W3W / W5W sockets.

The price is for a set of 2 light bulbs.

Extra heavy duty 24V LED position lights with 4 pcs. 3-Chip SMD diodes for W3W / W5W sockets. The built-in voltage regulator protects the diodes from a high charge voltage. The diodes are 3 times more powerful than normal diodes and are positioned, so that there is light all the way around.

31 mm long (measured from the bottom of the print to the diode peak). REF. no: W3W W5W, 501, 194, T10, 13256, 13961, 24V

## Product pictures