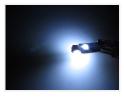

## SMD LED Position Lights, 4xSMD 24V - W3W / W5W

Extra heavy duty 24V LED position lights with 4 pcs. 3-Chip SMD diodes for W3W / W5W sockets.



The price is for a set of 2 light bulbs.

Extra heavy duty 24V LED position lights with 4 pcs. 3-Chip SMD diodes for W3W / W5W sockets. The built-in voltage regulator protects the diodes from a high charge voltage. The diodes are 3 times more powerful than normal diodes and are positioned, so that there is light all the way around.

31 mm long (measured from the bottom of the print to the diode peak). REF. no: W3W W5W, 501, 194, T10, 13256, 13961, 24V

# matronics.1

Buy online at www.matronics.eu/240280

### Specifications

Operation Voltage 24 ~ 33 Vdc Consumption 1.2 Watts

### Product overview

#### Xenon White



SKU 240283

## Yellow / Orange



Red



SKU 240281

SKU 240284



SKU 240285

Blue



SKU 240280

#### Green



SKU 240282

## Product pictures