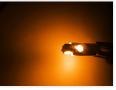

LED Position Lights, 4xSMD 24V - W3W / W5W

Extra heavy duty 24V LED position lights with 4 pcs. 3-Chip SMD diodes for W3W / W5W sockets.



The price is for a set of 2 light bulbs.

Extra heavy duty 24V LED position lights with 4 pcs. 3-Chip SMD diodes for W3W / W5W sockets. The built-in voltage regulator protects the diodes from a high charge voltage. The diodes are 3 times more powerful than normal diodes and are positioned, so that there is light all the way around.

31 mm long (measured from the bottom of the print to the diode peak). REF. no: W3W W5W, 501, 194, T10, 13256, 13961, 24V

# matronics.1

Buy online at www.matronics.eu/240280

### Specifications

Operation Voltage 24 ~ 33 Vdc Consumption 1.2 Watts

### Product overview

#### Xenon White



SKU 240283

## Yellow / Orange



Red



SKU 240281

SKU 240284



SKU 240285

Blue



SKU 240280

#### Green



SKU 240282

## Product pictures