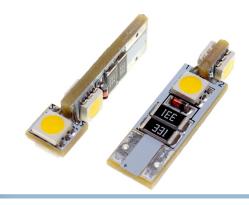

## SMD LED Position Lights, 4xSMD 24V - W3W / W5W

Extra heavy duty 24V LED position lights with 4 pcs. 3-Chip SMD diodes for W3W / W5W sockets.

The price is for a set of 2 light bulbs.

Extra heavy duty 24V LED position lights with 4 pcs. 3-Chip SMD diodes for W3W / W5W sockets. The built-in voltage regulator protects the diodes from a high charge voltage. The diodes are 3 times more powerful than normal diodes and are positioned, so that there is light all the way around.

31 mm long (measured from the bottom of the print to the diode peak). REF. no: W3W W5W, 501, 194, T10, 13256, 13961, 24V

### Specifications

Operation Voltage 24 ~ 33 Vdc Consumption 1.2 Watts

### Product overview