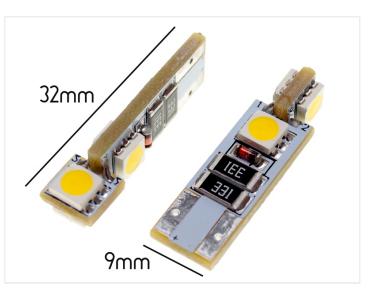

## SMD LED Position Lights, 4xSMD 24V - W3W / W5W

Extra heavy duty 24V LED position lights with 4 pcs. 3-Chip SMD diodes for W3W / W5W sockets.

The price is for a set of 2 light bulbs.

Extra heavy duty 24V LED position lights with 4 pcs. 3-Chip SMD diodes for W3W / W5W sockets. The built-in voltage regulator protects the diodes from a high charge voltage. The diodes are 3 times more powerful than normal diodes and are positioned, so that there is light all the way around.

31 mm long (measured from the bottom of the print to the diode peak). REF. no: W3W W5W, 501, 194, T10, 13256, 13961, 24V

## Product pictures