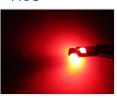

sition Lights, 4xSMD 24V - W3W / W5W

Extra heavy duty 24V LED position lights with 4 pcs. 3-Chip SMD diodes for W3W / W5W sockets.



The price is for a set of 2 light bulbs.

Extra heavy duty 24V LED position lights with 4 pcs. 3-Chip SMD diodes for W3W / W5W sockets. The built-in voltage regulator protects the diodes from a high charge voltage. The diodes are 3 times more powerful than normal diodes and are positioned, so that there is light all the way around.

31 mm long (measured from the bottom of the print to the diode peak). REF. no: W3W W5W, 501, 194, T10, 13256, 13961, 24V

# matronics.1

Buy online at www.matronics.eu/240280

### Specifications

Operation Voltage 24 ~ 33 Vdc Consumption 1.2 Watts

### Product overview

#### Xenon White



SKU 240283

## Yellow / Orange



Red



SKU 240281

SKU 240284



SKU 240285

Blue



SKU 240280

#### Green



SKU 240282

## Product pictures