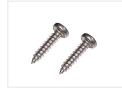

ever, they can also easily be used indoors and outdoors on cars and trucks, since the operating voltage is  $12 \sim 33$ Vdc.

The modules can be attached either via screws or glued with, for example sikaflex. The measurements are just  $60 \times 24 \times 14$  mm (L x W x H).

# matronics.1

Buy online at <u>www.matronics.eu/127614</u>

### Specifications

| Light Scattering  | 120 °      |
|-------------------|------------|
| Silicon Cable     | 1.5 meters |
| Number Of LED     | 6 PCs.     |
| Total consumption | 1.0 Watt   |
| Operation Voltage | 12 ~ 33Vdc |

## Product overview

#### **Yellow**



SKU 127614

Stainless mounting set - M3 30mm (2 bolte) SKU 507642

### Stainless mounting set - M3 20mm (2 bolte)

SKU 507641



## Stainless mounting set - M3 screw (2,9xl3)

SKU 507645



# Product pictures