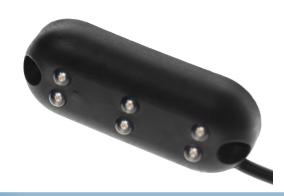

## Matronics Flexbox 6 Dual - Two Lamps in Series, IO-30V

2 pcs. waterproof LED modules mounted in series. Suitable for an effect lighting.

2 pcs. waterproof LED modules mounted in series with 30 cm distance. Suitable for an effect lighting, such as MC and scooters, where they can be hidden under the fairing parts or the tank.

However, they can also easily be used indoors and outdoors on cars and trucks, since the operating voltage is  $12 \sim 33$ Vdc.

The modules can be attached either via screws or glued with, for example sikaflex. The measurements are just  $60 \times 24 \times 14$  mm (L x W x H).

### Specifications

| Light Scattering  | 120 °      |
|-------------------|------------|
| Silicon Cable     | 1.5 meters |
| Number Of LED     | 6 PCs.     |
| Total consumption | 1.0 Watt   |
| Operation Voltage | 12 ~ 33Vdc |