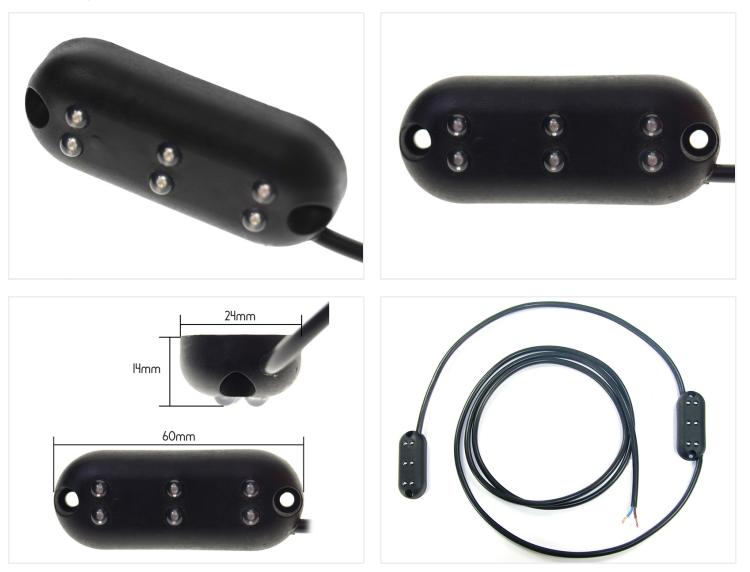

## Matronics Flexbox 6 Dual - Two Lamps in Series, IO-30V

2 pcs. waterproof LED modules mounted in series. Suitable for an effect lighting.

2 pcs. waterproof LED modules mounted in series with 30 cm distance. Suitable for an effect lighting, such as MC and scooters, where they can be hidden under the fairing parts or the tank.

However, they can also easily be used indoors and outdoors on cars and trucks, since the operating voltage is  $12 \sim 33$ Vdc.

The modules can be attached either via screws or glued with, for example sikaflex. The measurements are just  $60 \times 24 \times 14$  mm (L x W x H).

### Specifications

| Light Scattering  | 120 °      |
|-------------------|------------|
| Silicon Cable     | 1.5 meters |
| Number Of LED     | 6 PCs.     |
| Total consumption | 1.0 Watt   |
| Operation Voltage | 12 ~ 33Vdc |