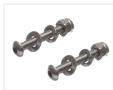

they can be hidden under the fairing parts or the tank.

However, they can also easily be used indoors and outdoors on cars and trucks, since the operating voltage is  $12 \sim 33$ Vdc.

The modules can be attached either via screws or glued with, for example sikaflex. The measurements are just  $60 \times 24 \times 14$  mm (L x W x H).

# matronics.1

Buy online at <u>www.matronics.eu/127614</u>

### Specifications

| Light Scattering  | 120 °      |
|-------------------|------------|
| Silicon Cable     | 1.5 meters |
| Number Of LED     | 6 PCs.     |
| Total consumption | 1.0 Watt   |
| Operation Voltage | 12 ~ 33Vdc |

## Product overview

#### **Yellow**



SKU 127614

Stainless mounting set - M3 30mm (2 bolte) SKU 507642

### Stainless mounting set - M3 20mm (2 bolte)

SKU 507641



## Stainless mounting set - M3 screw (2,9xl3)

SKU 507645



# Product pictures