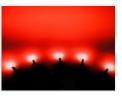

# Product pictures

#### Red

SKU 140011 Color: Red Operation Voltage: 12V @ 20mA Lens type: Clear glass Light Scattering: 60 ° Wave Length: ~ 625nm Brightness: 1000mCD