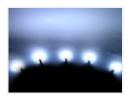

# Product pictures

#### Xenon white

SKU 140051 Light Scattering: 60 ° Brightness: 1000 mcd Lens type: Clear glass Operation Voltage: 12V @ 20mA Color: White 6500 k