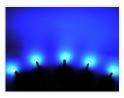

# Product pictures

#### Blue

Green

SKU 140001 Lens type: Clear glass Brightness: 1000mCD Color: Blue Operation Voltage: 12V @ 20mA Wave Length: ~ 470nm Light Scattering: 60 °

Operation Voltage: 12V @ 20mA

SKU 140031

Color: Green