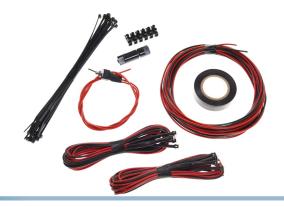

## A Starter Kit with IO Diodes and Accessories I2V DC

10 pieces 3 mm LEDs inside, including all accessories for mounting.

## matronics.1

Buy online at <u>www.matronics.eu/140001</u>

10 pcs. 3 mm LEDs:

- 2, 5 metres cord
- on/off switch
- A fuse with holder
- Gather sleeves
- 10 m. tape
- 20 pcs. stripes
- 10. mounting frames