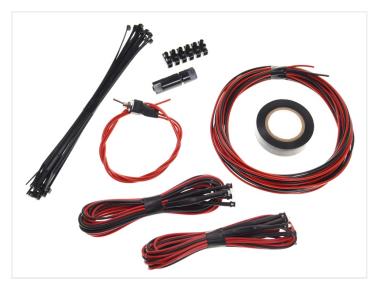

## A Starter Kit with IO Diodes and Accessories I2V DC

10 pieces 3 mm LEDs inside, including all accessories for mounting.

## matronics.1

Buy online at <u>www.matronics.eu/140001</u>

10 pcs. 3 mm LEDs:

- 2, 5 metres cord
- on/off switch
- A fuse with holder
- Gather sleeves
- 10 m. tape
- 20 pcs. stripes
- 10. mounting frames