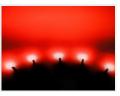

#### Red

SKU 140012 Brightness: 1000mCD Operation Voltage: 12V @ 20mA Lens type: Clear glass Color: Red Wave Length: ~ 625nm Light Scattering: 60 °

# Product pictures