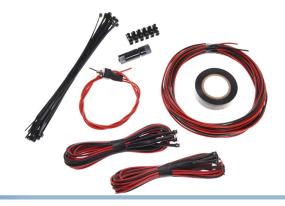

# A Starter Kit with IO External Diodes and Accessories $\ensuremath{\mathsf{I2V}}$

10 pieces 3 diodes for exterior, including all accessories for mounting.

## matronics.1

Buy online at <u>www.matronics.eu/140002</u>

- 10 pcs. 3 mm LEDs
- 2 \* 5 metres cord
- On/off switch
- Fuse with a holder
- Gather sleeves
- 10 m. tape
- 20 pcs. stripes
- 10 Mounting frames
- Installation instructions