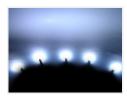

#### Xenon white

SKU 140052 Light Scattering: 60 ° Lens type: Clear glass Operation Voltage: 12V @ 20mA Color: White 6500 k Brightness: 1000 mcd

# Product pictures