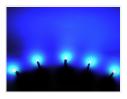

#### Blue

Green

SKU 140002 Light Scattering: 60 ° Wave Length: ~ 470nm Color: Blue Brightness: 1000mCD Operation Voltage: 12V @ 20mA Lens type: Clear glass

SKU 140032

Color: Green

Lens type: Clear glass

Light Scattering: 60 °

# Product pictures