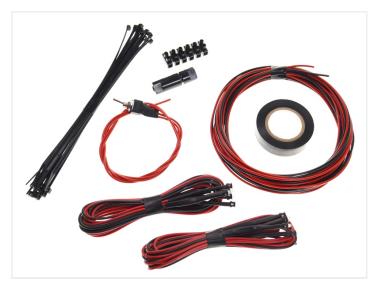

## matronics.1

Buy online at <u>www.matronics.eu/140002</u>

- 10 pcs. 3 mm LEDs
- 2 \* 5 metres cord
- On/off switch
- Fuse with a holder
- Gather sleeves
- 10 m. tape
- 20 pcs. stripes
- 10 Mounting frames
- Installation instructions