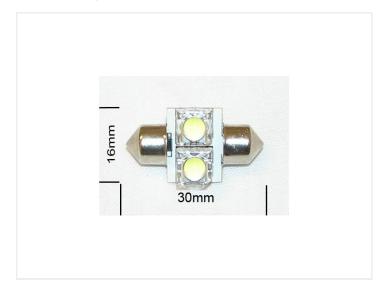

#### 30mm 2 x S - Flux Pointed Bulb I2V

With 2 pcs. 3-Chip SuperFlux/SMD diodes inside.

An extra heavy the pointed bulb with 2 pcs. SuperFlux LEDs and the white with SMD.

Our Superflux and SMD diodes are made with 3-Chip technology, which makes them 3 times more powerful than normal superflux LEDs. In addition, it has also a built-in voltage regulator, so that it is protected, for example high charging voltage.

!! The pictures with the light in LEDs are only made with 20% effect, otherwise they dazzles the camera!!

REF. no: 269, 12844, SV8, 5, C5W, 12V