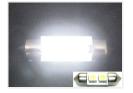

#### 30mm 2 x S - Flux Pointed Bulb I2V

With 2 pcs. 3-Chip SuperFlux/SMD diodes inside.

An extra heavy the pointed bulb with 2 pcs. SuperFlux LEDs and the white with SMD.

Our Superflux and SMD diodes are made with 3-Chip technology, which makes them 3 times more powerful than normal superflux LEDs. In addition, it has also a built-in voltage regulator, so that it is protected, for example high charging voltage.

!! The pictures with the light in LEDs are only made with 20% effect, otherwise they dazzles the camera!!

REF. no: 269, 12844, SV8, 5, C5W, 12V

#### Xenon white

SKU 120233 Consumption: 0.42 ma Color: 6000 k