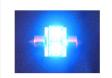

#### 30mm 2 x S - Flux Pointed Bulb I2V

With 2 pcs. 3-Chip SuperFlux/SMD diodes inside.



An extra heavy the pointed bulb with 2 pcs. SuperFlux LEDs and the white with SMD.

Our Superflux and SMD diodes are made with 3-Chip technology, which makes them 3 times more powerful than normal superflux LEDs. In addition, it has also a built-in voltage regulator, so that it is protected, for example high charging voltage.

!! The pictures with the light in LEDs are only made with 20% effect, otherwise they dazzles the camera!!

REF. no: 269, 12844, SV8, 5, C5W, 12V

## matronics.11

Buy online at www.matronics.eu/120233

#### Product overview

#### Xenon white



SKU 120233 Consumption: 0.42 ma Color: 6000 k

### Blue



SKU 120230 Consumption: 0.42 ma

#### Yellow



SKU 120235 Consumption: 0.42 ma

#### Warm white



SKU 120234 Consumption: 0.42 ma Color: 3000 k

#### Red



SKU 120231 Consumption: 0.42 ma

#### Green



SKU 120232 Consumption: 0.42 ma

# Product pictures