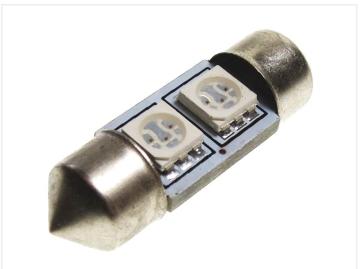

#### 30mm 2 x S - Flux Pointed Bulb I2V

With 2 pcs. 3-Chip SuperFlux/SMD diodes inside.

An extra heavy the pointed bulb with 2 pcs. SuperFlux LEDs and the white with SMD.

Our Superflux and SMD diodes are made with 3-Chip technology, which makes them 3 times more powerful than normal superflux LEDs. In addition, it has also a built-in voltage regulator, so that it is protected, for example high charging voltage.

!! The pictures with the light in LEDs are only made with 20% effect, otherwise they dazzles the camera!!

REF. no: 269, 12844, SV8, 5, C5W, 12V