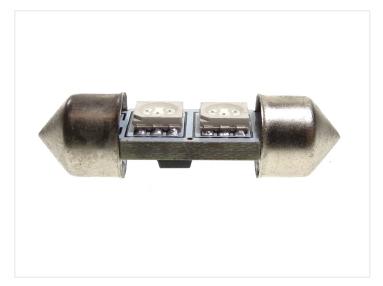

x and SMD diodes are made with 3-Chip technology, which makes them 3 times more powerful than normal superflux LEDs. In addition, it has also a built-in voltage regulator, so that it is protected, for example high charging voltage.

!! The pictures with the light in LEDs are only made with 20% effect, otherwise they dazzles the camera!!

REF. no: 269, 12844, SV8, 5, C5W, 12V

## matronics.11

Buy online at www.matronics.eu/120233

#### Product overview

#### Xenon white



SKU 120233 Consumption: 0.42 ma Color: 6000 k

### Blue



SKU 120230 Consumption: 0.42 ma

#### Yellow



SKU 120235 Consumption: 0.42 ma

#### Warm white



SKU 120234 Consumption: 0.42 ma Color: 3000 k

#### Red



SKU 120231 Consumption: 0.42 ma

#### Green



SKU 120232 Consumption: 0.42 ma

# Product pictures