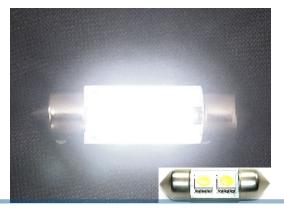

#### 30mm 2 x S - Flux Pointed Bulb I2V

With 2 pcs. 3-Chip SuperFlux/SMD diodes inside.

An extra heavy the pointed bulb with 2 pcs. SuperFlux LEDs and the white with SMD.

Our Superflux and SMD diodes are made with 3-Chip technology, which makes them 3 times more powerful than normal superflux LEDs. In addition, it has also a built-in voltage regulator, so that it is protected, for example high charging voltage.

!! The pictures with the light in LEDs are only made with 20% effect, otherwise they dazzles the camera!!

REF. no: 269, 12844, SV8, 5, C5W, 12V