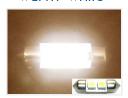

Pointed Bulb I2V

With 2 pcs. 3-Chip SuperFlux/SMD diodes inside.



An extra heavy the pointed bulb with 2 pcs. SuperFlux LEDs and the white with SMD.

Our Superflux and SMD diodes are made with 3-Chip technology, which makes them 3 times more powerful than normal superflux LEDs. In addition, it has also a built-in voltage regulator, so that it is protected, for example high charging voltage.

!! The pictures with the light in LEDs are only made with 20% effect, otherwise they dazzles the camera!!

REF. no: 269, 12844, SV8, 5, C5W, 12V

## matronics.11

Buy online at www.matronics.eu/120233

#### Product overview

#### Xenon white



SKU 120233 Consumption: 0.42 ma Color: 6000 k

### Blue



SKU 120230 Consumption: 0.42 ma

#### Yellow



SKU 120235 Consumption: 0.42 ma

#### Warm white



SKU 120234 Consumption: 0.42 ma Color: 3000 k

#### Red



SKU 120231 Consumption: 0.42 ma

#### Green



SKU 120232 Consumption: 0.42 ma

# Product pictures