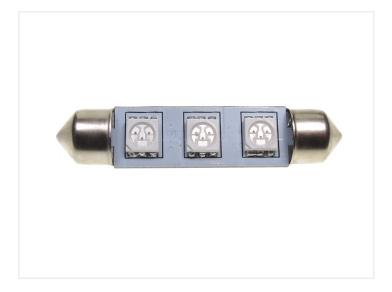

ite with SMD diodes.

## matronics.11

Buy online at www.matronics.eu/120253

Our Superflux and SMD diodes are made with 3-Chip Technology, which makes them 3 times more powerful than normal diodes. In addition, they also have a built-in voltage regulator, so that it is protected, for example from a high charging voltage.

!! The pictures with the light in LEDs are only made with 20% effect, otherwise they dazzles the camera!!

REF. no: 264, 12866 SV8, 5, C5W, C10W, 12V

The brightness is equivalent to 5-10 Watts.

#### Product overview

#### Xenon white



SKU 120253 Consumption: 0.40 Watt Color: 6000 k

#### Blue



SKU 120250 Consumption: 0.40 Watt

#### Warm white



SKU 120254 Consumption: 0.40 Watt Color: 3000 k

#### Red



SKU 120251 Consumption: 0.40 Watt

# Product pictures