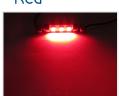

n extra heavy pointed bulb with 3 SuperFlux LEDs and Xenon White with SMD diodes.

## matronics.11

Buy online at www.matronics.eu/120253

Our Superflux and SMD diodes are made with 3-Chip Technology, which makes them 3 times more powerful than normal diodes. In addition, they also have a built-in voltage regulator, so that it is protected, for example from a high charging voltage.

!! The pictures with the light in LEDs are only made with 20% effect, otherwise they dazzles the camera!!

REF. no: 264, 12866 SV8, 5, C5W, C10W, 12V

The brightness is equivalent to 5-10 Watts.

#### Product overview

#### Xenon white



SKU 120253 Consumption: 0.40 Watt Color: 6000 k

#### Blue



SKU 120250 Consumption: 0.40 Watt

#### Warm white



SKU 120254 Consumption: 0.40 Watt Color: 3000 k

#### Red



SKU 120251 Consumption: 0.40 Watt

# Product pictures