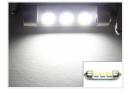

### 44 mm 3 x S-Flux Pointed Bulb I2V

With 3 pcs. 3-Chip SuperFlux or SMD diodes inline.



An extra heavy pointed bulb with 3 SuperFlux LEDs and Xenon White with SMD diodes.

## matronics.11

Buy online at www.matronics.eu/120253

Our Superflux and SMD diodes are made with 3-Chip Technology, which makes them 3 times more powerful than normal diodes. In addition, they also have a built-in voltage regulator, so that it is protected, for example from a high charging voltage.

!! The pictures with the light in LEDs are only made with 20% effect, otherwise they dazzles the camera!!

REF. no: 264, 12866 SV8, 5, C5W, C10W, 12V

The brightness is equivalent to 5-10 Watts.

#### Product overview

#### Xenon white



SKU 120253 Consumption: 0.40 Watt Color: 6000 k

#### Blue



SKU 120250 Consumption: 0.40 Watt

#### Warm white



SKU 120254 Consumption: 0.40 Watt Color: 3000 k

#### Red



SKU 120251 Consumption: 0.40 Watt

# Product pictures