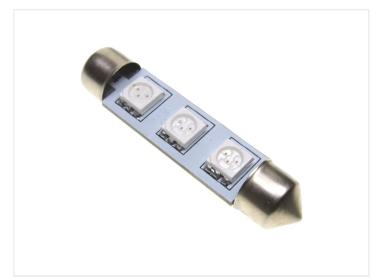

### 44 mm 3 x S-Flux Pointed Bulb I2V

With 3 pcs. 3-Chip SuperFlux or SMD diodes inline.

An extra heavy pointed bulb with 3 SuperFlux LEDs and Xenon White with SMD diodes.

## matronics.11

Buy online at www.matronics.eu/120253

Our Superflux and SMD diodes are made with 3-Chip Technology, which makes them 3 times more powerful than normal diodes. In addition, they also have a built-in voltage regulator, so that it is protected, for example from a high charging voltage.