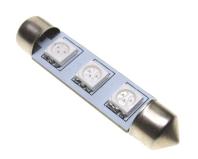

### 44 mm 3 x S-Flux Pointed Bulb I2V

With 3 pcs. 3-Chip SuperFlux or SMD diodes inline.

An extra heavy pointed bulb with 3 SuperFlux LEDs and Xenon White with SMD diodes.

## matronics.11

Buy online at www.matronics.eu/120253

Our Superflux and SMD diodes are made with 3-Chip Technology, which makes them 3 times more powerful than normal diodes. In addition, they also have a built-in voltage regulator, so that it is protected, for example from a high charging voltage.

#### Xenon white

SKU 120253 Consumption: 0.40 Watt Color: 6000 k