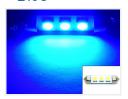

### 44 mm 3 x S-Flux Pointed Bulb I2V

With 3 pcs. 3-Chip SuperFlux or SMD diodes inline.



An extra heavy pointed bulb with 3 SuperFlux LEDs and Xenon White with SMD diodes.

## matronics.11

Buy online at www.matronics.eu/120253

Our Superflux and SMD diodes are made with 3-Chip Technology, which makes them 3 times more powerful than normal diodes. In addition, they also have a built-in voltage regulator, so that it is protected, for example from a high charging voltage.

!! The pictures with the light in LEDs are only made with 20% effect, otherwise they dazzles the camera!!

REF. no: 264, 12866 SV8, 5, C5W, C10W, 12V

The brightness is equivalent to 5-10 Watts.

#### Product overview

#### Xenon white



SKU 120253 Consumption: 0.40 Watt Color: 6000 k

#### Blue



SKU 120250 Consumption: 0.40 Watt

#### Warm white



SKU 120254 Consumption: 0.40 Watt Color: 3000 k

#### Red



SKU 120251 Consumption: 0.40 Watt

# Product pictures