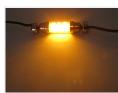

### 39 mm LED Pointed Bulb 24V DC

With powerful diodes inline. The bulb fits in the same location as the bulbs on 39 mm.



With powerful diodes inline.

There is a built-in voltage regulator, so that the bulb is protected, for example from a high charging voltage.

Length: 39 mmDiameter: 11 mm

REF. no: 239, 269, 13844, 13866 SV8, 5, C5W, C10W, 24V DC

## matronics.11

Buy online at www.matronics.eu/240220

### Product overview

#### Blue



SKU 240220 Consumption: 20mA – 0, 48W Operation Voltage: 20-33V

### Red



SKU 240221 Consumption: 20mA – 0, 48W Operation Voltage: 20-33V

### Green



SKU 240222 Consumption: 20mA – 0, 48W Operation Voltage: 20-33V

### White



SKU 240223 Consumption: 20mA – 0, 48W Operation Voltage: 20-33V

### Yellow



SKU 240224 Operation Voltage: 20-33V Consumption: 20mA – 0, 48W

# Product pictures