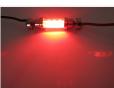

### 39 mm LED Pointed Bulb 24V DC

With powerful diodes inline. The bulb fits in the same location as the bulbs on 39 mm.



With powerful diodes inline.

There is a built-in voltage regulator, so that the bulb is protected, for example from a high charging voltage.

Length: 39 mmDiameter: 11 mm

REF. no: 239, 269, 13844, 13866 SV8, 5, C5W, C10W, 24V DC

## matronics.11

Buy online at www.matronics.eu/240220

### Product overview

#### Blue



SKU 240220 Consumption: 20mA – 0, 48W Operation Voltage: 20-33V

### Red



SKU 240221 Consumption: 20mA – 0, 48W Operation Voltage: 20-33V

### Green



SKU 240222 Consumption: 20mA – 0, 48W Operation Voltage: 20-33V

### White



SKU 240223 Consumption: 20mA – 0, 48W Operation Voltage: 20-33V

### Yellow



SKU 240224 Operation Voltage: 20-33V Consumption: 20mA – 0, 48W

# Product pictures