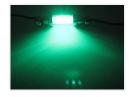

### 39 mm LED Pointed Bulb 24V DC

With powerful diodes inline. The bulb fits in the same location as the bulbs on 39 mm.



With powerful diodes inline.

There is a built-in voltage regulator, so that the bulb is protected, for example from a high charging voltage.

Length: 39 mmDiameter: 11 mm

REF. no: 239, 269, 13844, 13866 SV8, 5, C5W, C10W, 24V DC

## matronics.11

Buy online at www.matronics.eu/240220

### Product overview

#### Blue



SKU 240220 Consumption: 20mA – 0, 48W Operation Voltage: 20-33V

### Red



SKU 240221 Consumption: 20mA – 0, 48W Operation Voltage: 20-33V

### Green



SKU 240222 Consumption: 20mA – 0, 48W Operation Voltage: 20-33V

### White



SKU 240223 Consumption: 20mA – 0, 48W Operation Voltage: 20-33V

### Yellow



SKU 240224 Operation Voltage: 20-33V Consumption: 20mA – 0, 48W

# Product pictures