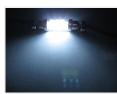

### 39 mm LED Pointed Bulb 24V DC

With powerful diodes inline. The bulb fits in the same location as the bulbs on 39 mm.



With powerful diodes inline.

There is a built-in voltage regulator, so that the bulb is protected, for example from a high charging voltage.

Length: 39 mmDiameter: 11 mm

REF. no: 239, 269, 13844, 13866 SV8, 5, C5W, C10W, 24V DC

## matronics.11

Buy online at www.matronics.eu/240220

### Product overview

#### Blue



SKU 240220 Consumption: 20mA – 0, 48W Operation Voltage: 20-33V

### Red



SKU 240221 Consumption: 20mA – 0, 48W Operation Voltage: 20-33V

### Green



SKU 240222 Consumption: 20mA – 0, 48W Operation Voltage: 20-33V

### White



SKU 240223 Consumption: 20mA – 0, 48W Operation Voltage: 20-33V

### Yellow



SKU 240224 Operation Voltage: 20-33V Consumption: 20mA – 0, 48W

# Product pictures