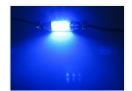

### 39 mm LED Pointed Bulb 24V DC

With powerful diodes inline. The bulb fits in the same location as the bulbs on 39 mm.



With powerful diodes inline.

There is a built-in voltage regulator, so that the bulb is protected, for example from a high charging voltage.

Length: 39 mmDiameter: 11 mm

REF. no: 239, 269, 13844, 13866 SV8, 5, C5W, C10W, 24V DC

## matronics.11

Buy online at www.matronics.eu/240220

### Product overview

#### Blue



SKU 240220 Consumption: 20mA – 0, 48W Operation Voltage: 20-33V

### Red



SKU 240221 Consumption: 20mA – 0, 48W Operation Voltage: 20-33V

### Green



SKU 240222 Consumption: 20mA – 0, 48W Operation Voltage: 20-33V

### White



SKU 240223 Consumption: 20mA – 0, 48W Operation Voltage: 20-33V

### Yellow



SKU 240224 Operation Voltage: 20-33V Consumption: 20mA – 0, 48W

# Product pictures