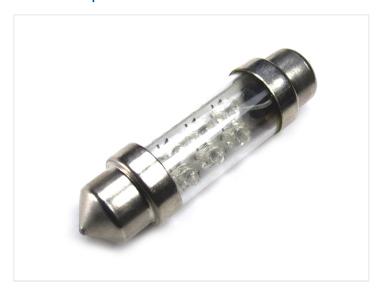

### 39 mm LED Pointed Bulb 24V DC

With powerful diodes inline. The bulb fits in the same location as the bulbs on 39 mm.

With powerful diodes inline.

There is a built-in voltage regulator, so that the bulb is protected, for example from a high charging voltage.

Length: 39 mmDiameter: 11 mm

REF. no: 239, 269, 13844, 13866 SV8, 5, C5W, C10W, 24V DC