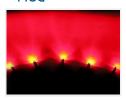

#### Red

SKU 240072 Brightness: 3500 mcd

Wave Length: 625nm Lens type: Clear glass

Operation Voltage: 24V @ 20mA

Color: Red

Light Scattering: 34°