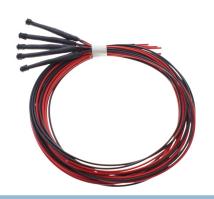

### 5 pcs. 3 mm XLaZerleds for External 24V

5 pcs. XLaZer diodes ready for mounting with a 1, 0 m cord and mounting frames/collars. 100% waterproof for outdoor mounting. 25 \* 1200 mCD

Delivered ready for mounting with a 1,0 m cord and mounting frames/collars. Note that the diodes are 100% waterproof.