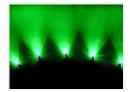

#### Green

SKU 240078

Lens type: Clear glass Wave Length: ~ 525nm

Color: Green

Brightness: 5000 mcd Light Scattering: 30 °

Operation Voltage: 24V @ 20mA