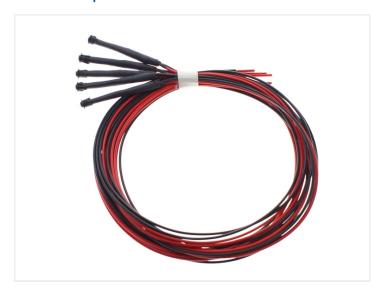

### 5 pcs. 3 mm XLaZerleds for External 24V

5 pcs. XLaZer diodes ready for mounting with a 1, 0 m cord and mounting frames/collars. 100% waterproof for outdoor mounting. 25 \* 1200 mCD

Delivered ready for mounting with a 1,0 m cord and mounting frames/collars. Note that the diodes are 100% waterproof.