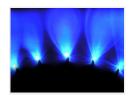

#### Blue

SKU 240076 Light Scattering: 32 ° Operation Voltage: 24V @ 20mA

Wave Length: ~ 470nm Brightness: 3000 mcd Lens type: Clear glass

Color: Blue