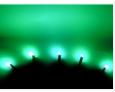

## A Starter Kit with 10 Outdoor Diodes and Accessories 24V

10 pcs. 3mm diodes for exterior, including all accessories for mounting.



## matronics.

Buy online at <u>www.matronics.eu/260002</u>

- 10 pcs. 3 mm LEDs
- 2 \* 5 meters cord
- One on/off switch •
- One fuse with a holder
- Gather sleeves
- 10 m. tape
- 20 pcs. strips
- 10. mounting frames
- Installation instructions

## Product overview

#### Blue



SKU 260002

Green



SKU 260032



## Warm-white



SKU 260056







SKU 260042

### Red



#### SKU 260012

Xenon white



#### **Yellow**



SKU 260052 Operation Voltage: 24V @ 20mA Light Scattering: 60 ° Brightness: 1000 mcd Color: White 6500 k

#### SKU 260022

Lens type: Diffuse

# Product pictures