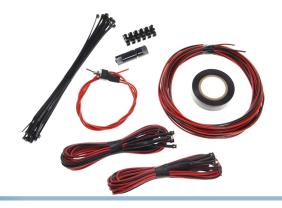

## A Starter Kit with 10 Outdoor Diodes and Accessories 24V

10 pcs. 3mm diodes for exterior, including all accessories for mounting.

## matronics.

Buy online at <u>www.matronics.eu/260002</u>

- 10 pcs. 3 mm LEDs
- 2 \* 5 meters cord
- One on/off switch •
- One fuse with a holder
- Gather sleeves
- 10 m. tape
- 20 pcs. strips
- 10. mounting frames
- Installation instructions