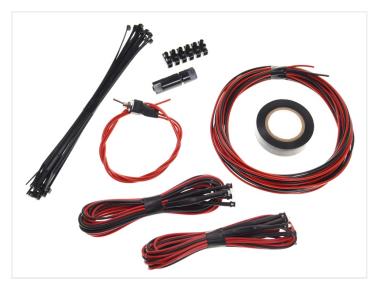

## A Starter Kit with 10 Outdoor Diodes and Accessories 24V

10 pcs. 3mm diodes for exterior, including all accessories for mounting.

## matronics.

Buy online at <u>www.matronics.eu/260002</u>

- 10 pcs. 3 mm LEDs
- 2 \* 5 meters cord
- One on/off switch •
- One fuse with a holder
- Gather sleeves
- 10 m. tape
- 20 pcs. strips
- 10. mounting frames
- Installation instructions