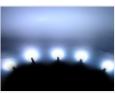

## A Starter Kit with 10 Outdoor Diodes and Accessories 24V

10 pcs. 3mm diodes for exterior, including all accessories for mounting.



## matronics.

Buy online at <u>www.matronics.eu/260002</u>

- 10 pcs. 3 mm LEDs
- 2 \* 5 meters cord
- One on/off switch •
- One fuse with a holder
- Gather sleeves
- 10 m. tape
- 20 pcs. strips
- 10. mounting frames
- Installation instructions

## Product overview

#### Blue



SKU 260002

Green



SKU 260032



## Warm-white



SKU 260056







SKU 260042

### Red



#### SKU 260012

Xenon white



#### **Yellow**



SKU 260052 Operation Voltage: 24V @ 20mA Light Scattering: 60 ° Brightness: 1000 mcd Color: White 6500 k

#### SKU 260022

Lens type: Diffuse

# Product pictures