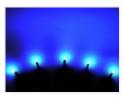

## A Starter Kit with 10 Outdoor Diodes and Accessories 24V

10 pcs. 3mm diodes for exterior, including all accessories for mounting.



## matronics.

Buy online at <u>www.matronics.eu/260002</u>

- 10 pcs. 3 mm LEDs
- 2 \* 5 meters cord
- One on/off switch •
- One fuse with a holder
- Gather sleeves
- 10 m. tape
- 20 pcs. strips
- 10. mounting frames
- Installation instructions

## Product overview

#### Blue



SKU 260002

Green



SKU 260032



## Warm-white



SKU 260056







SKU 260042

### Red



#### SKU 260012

Xenon white



#### **Yellow**



SKU 260052 Operation Voltage: 24V @ 20mA Light Scattering: 60 ° Brightness: 1000 mcd Color: White 6500 k

#### SKU 260022

Lens type: Diffuse

# Product pictures