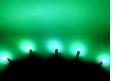

## A Starter Kit with 10 Outdoor Diodes and Accessories 24V

10 pcs. 3mm diodes for exterior, including all accessories for mounting.



## matronics.

Buy online at <u>www.matronics.eu/260002</u>

- 10 pcs. 3 mm LEDs
- 2 \* 5 meters cord
- One on/off switch •
- One fuse with a holder
- Gather sleeves
- 10 m. tape
- 20 pcs. strips
- 10. mounting frames
- Installation instructions

## Product overview

#### Blue



SKU 260002

Green



SKU 260032



## Warm-white



SKU 260056







SKU 260042

### Red



#### SKU 260012

Xenon white



#### **Yellow**



SKU 260052 Operation Voltage: 24V @ 20mA Light Scattering: 60 ° Brightness: 1000 mcd Color: White 6500 k

#### SKU 260022

Lens type: Diffuse

# Product pictures