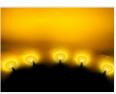

#### **Yellow**

SKU 260052 Operation Voltage: 24V @ 20mA Light Scattering: 60 ° Brightness: 1000 mcd Color: White 6500 k