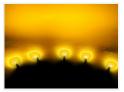

## matronics.

Buy online at www.matronics.eu/240002

5 pcs. waterproof diodes ready for mounting with a 1.0 m cable and mounting frames. They are typically used for an effect lighting, numberplates and marker lamps, since they have a wide light scattering.

#### Orange

SKU 240042 Light Scattering: 120 ° Wave Length: ~ 605nm Lens type: Diffuse Brightness: 1000 mcd Color: Orange Operation Voltage: 24V @ 20mA