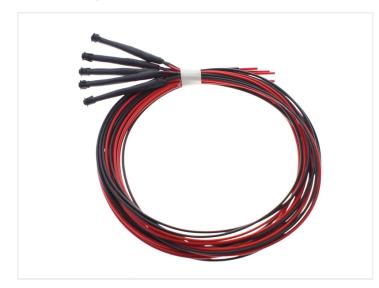

### 5 pcs. 3mm LEDs for External 24V

5 pcs. diodes with a cord and mounting frames, ready for outdoor installation.

## matronics.

Buy online at www.matronics.eu/240002

5 pcs. waterproof diodes ready for mounting with a 1.0 m cable and mounting frames. They are typically used for an effect lighting, numberplates and marker lamps, since they have a wide light scattering.

Cable length: 1.0 m. Mounting hole should be 6,5 mm. They can also be attached via cable strips and strips-anchor.