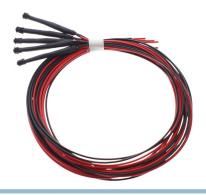

### 5 pcs. 3mm LEDs for External 24V

5 pcs. diodes with a cord and mounting frames, ready for outdoor installation.

## matronics.

Buy online at www.matronics.eu/240002

5 pcs. waterproof diodes ready for mounting with a 1.0 m cable and mounting frames. They are typically used for an effect lighting, numberplates and marker lamps, since they have a wide light scattering.

Cable length: 1.0 m. Mounting hole should be 6,5 mm. They can also be attached via cable strips and strips-anchor.