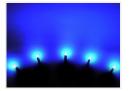

#### Blue

SKU 240002 Light Scattering: 120 ° Lens type: Diffuse Brightness: 1000mCD Wave Length: ~ 470nm Color: Blue

Xenon white

SKU 240012 Brightness: 1000mCD Color: Red Light Scattering: 120 ° Lens type: Diffuse Operation Voltage: 24V @ 20mA Wave Length: ~ 625nm