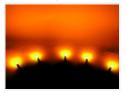

## matronics.

Buy online at www.matronics.eu/240002

5 pcs. waterproof diodes ready for mounting with a 1.0 m cable and mounting frames. They are typically used for an effect lighting, numberplates and marker lamps, since they have a wide light scattering.

#### Orange

SKU 240042 Light Scattering: 120 ° Wave Length: ~ 605nm Lens type: Diffuse Brightness: 1000 mcd Color: Orange Operation Voltage: 24V @ 20mA