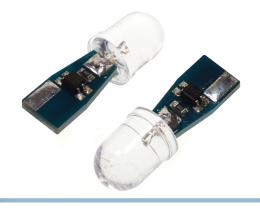

### LED Position Set, IOmm I2V-24V - W3W / W5W

W3W W5W parking light with 10 mm diode. A built-in 12V-24V regulator with protection for such as a high charge voltage.

The price is for a set of 2 light bulbs.

W3W W5W parking light with 10 mm diode and a built-in power regulator, so that it is protected, for example from a high charging voltage.

Note, high heat from the headlights/remote spotlights shortens the lifespan of the LEDs!

32 mm long (measured from the bottom of the print to the diode peak) REF. no: W3W W5W, 501, 194, T10, 12256, 12961, 12V