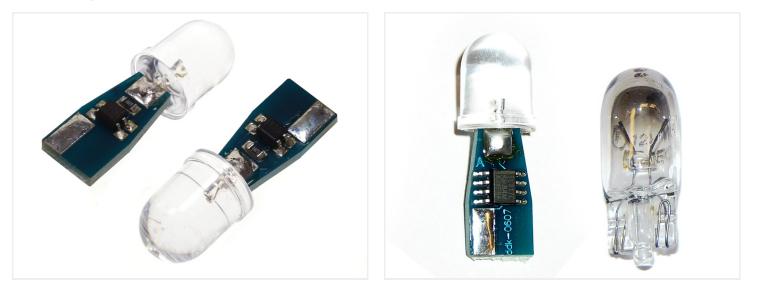

### LED Position Set, IOmm I2V-24V - W3W / W5W

W3W W5W parking light with 10 mm diode. A built-in 12V-24V regulator with protection for such as a high charge voltage.

The price is for a set of 2 light bulbs.

W3W W5W parking light with 10 mm diode and a built-in power regulator, so that it is protected, for example from a high charging voltage.

Note, high heat from the headlights/remote spotlights shortens the lifespan of the LEDs!

32 mm long (measured from the bottom of the print to the diode peak) REF. no: W3W W5W, 501, 194, T10, 12256, 12961, 12V

# Product pictures