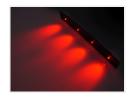

essories incl.



A complete set for replacing the troublesome incandecent bulbs in the ligh boom on SCANIA TOPLINE with powerful LEDs. The 6 replacement glasses that are included fit directly in to the light boom and makes replacing them very quick. Afterwards, you will not have to replace any further bulbs and they also create a brighter light.



Simply unscrew the original glasses with sockets and mount our replacement glasses in the light boom. They can be delivered in the colors white, yellow, green, blue or red. They are delivered in sets with 6 glasses, shrinktubing for the connectors in the light boom and installation instructions.

# matronics.11

Buy online at www.matronics.eu/24601001

#### Product overview

#### Cool White



SKU 24601001

## Yellow



SKU 24601002

#### Red



SKU 24601004

## Warm white



SKU 24601006

#### Blue



SKU 24601003

#### Green



SKU 24601005

# Product pictures