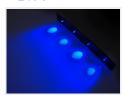

some incandecent bulbs in the ligh boom on SCANIA TOPLINE with powerful LEDs. The 6 replacement glasses that are included fit directly in to the light boom and makes replacing them very quick. Afterwards, you will not have to replace any further bulbs and they also create a brighter light.



Simply unscrew the original glasses with sockets and mount our replacement glasses in the light boom. They can be delivered in the colors white, yellow, green, blue or red. They are delivered in sets with 6 glasses, shrinktubing for the connectors in the light boom and installation instructions.

# matronics.11

Buy online at www.matronics.eu/24601001

#### Product overview

#### Cool White



SKU 24601001

## Yellow



SKU 24601002

#### Red



SKU 24601004

## Warm white



SKU 24601006

#### Blue



SKU 24601003

#### Green



SKU 24601005

# Product pictures