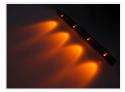

in a hard plastic. All accessories incl.



A complete set for replacing the troublesome incandecent bulbs in the ligh boom on SCANIA TOPLINE with powerful LEDs. The 6 replacement glasses that are included fit directly in to the light boom and makes replacing them very quick. Afterwards, you will not have to replace any further bulbs and they also create a brighter light.



Simply unscrew the original glasses with sockets and mount our replacement glasses in the light boom. They can be delivered in the colors white, yellow, green, blue or red. They are delivered in sets with 6 glasses, shrinktubing for the connectors in the light boom and installation instructions.

# matronics.11

Buy online at www.matronics.eu/24601001

#### Product overview

#### Cool White



SKU 24601001

## Yellow



SKU 24601002

#### Red



SKU 24601004

## Warm white



SKU 24601006

#### Blue



SKU 24601003

#### Green



SKU 24601005

# Product pictures