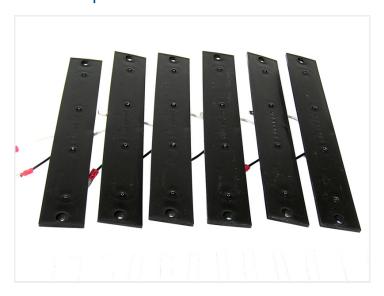

# Scania Topline Set

The kit replaces the original glass and the light bulbs in the lamp boom with powerful LEDs, embedded in a hard plastic. All accessories incl.

A complete set for replacing the troublesome incandecent bulbs in the ligh boom on SCANIA TOPLINE with powerful LEDs. The 6 replacement glasses that are included fit directly in to the light boom and makes replacing them very quick. Afterwards, you will not have to replace any further bulbs and they also create a brighter light.

Simply unscrew the original glasses with sockets and mount our replacement glasses in the light boom. They can be delivered in the colors white, yellow, green, blue or red. They are delivered in sets with 6 glasses, shrinktubing for the connectors in the light boom and installation instructions.

# Product pictures