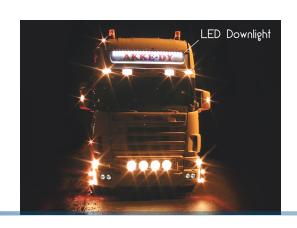

# Scania Topline Set

The kit replaces the original glass and the light bulbs in the lamp boom with powerful LEDs, embedded in a hard plastic. All accessories incl.

A complete set for replacing the troublesome incandecent bulbs in the ligh boom on SCANIA TOPLINE with powerful LEDs. The 6 replacement glasses that are included fit directly in to the light boom and makes replacing them very quick. Afterwards, you will not have to replace any further bulbs and they also create a brighter light.

Simply unscrew the original glasses with sockets and mount our replacement glasses in the light boom. They can be delivered in the colors white, yellow, green, blue or red. They are delivered in sets with 6 glasses, shrinktubing for the connectors in the light boom and installation instructions.