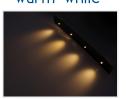

t for replacing the troublesome incandecent bulbs in the ligh boom on SCANIA TOPLINE with powerful LEDs. The 6 replacement glasses that are included fit directly in to the light boom and makes replacing them very quick. Afterwards, you will not have to replace any further bulbs and they also create a brighter light.



Simply unscrew the original glasses with sockets and mount our replacement glasses in the light boom. They can be delivered in the colors white, yellow, green, blue or red. They are delivered in sets with 6 glasses, shrinktubing for the connectors in the light boom and installation instructions.

# matronics.11

Buy online at www.matronics.eu/24601001

#### Product overview

#### Cool White



SKU 24601001

## Yellow



SKU 24601002

#### Red



SKU 24601004

## Warm white



SKU 24601006

#### Blue



SKU 24601003

#### Green



SKU 24601005

# Product pictures