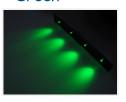

e ligh boom on SCANIA TOPLINE with powerful LEDs. The 6 replacement glasses that are included fit directly in to the light boom and makes replacing them very quick. Afterwards, you will not have to replace any further bulbs and they also create a brighter light.



Simply unscrew the original glasses with sockets and mount our replacement glasses in the light boom. They can be delivered in the colors white, yellow, green, blue or red. They are delivered in sets with 6 glasses, shrinktubing for the connectors in the light boom and installation instructions.

# matronics.11

Buy online at www.matronics.eu/24601001

#### Product overview

#### Cool White



SKU 24601001

## Yellow



SKU 24601002

#### Red



SKU 24601004

## Warm white



SKU 24601006

#### Blue



SKU 24601003

#### Green



SKU 24601005

# Product pictures