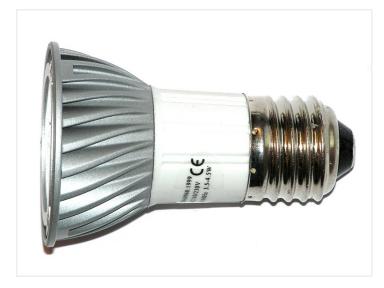

#### Cool White

SKU 601251 Light Source: 3 x 1W Cree Brightness:: 180 lumens Light Scattering: 35 degrees Colour Designation: ~ 6500 kelvin Dimensions: Ø50 x 75mm

# Product pictures