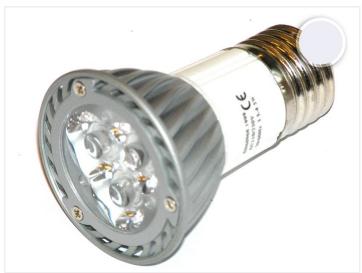

# E27 3W LED Bulb, AC23OV - 17O Lumen

Closing sale – latest new top with 3 PCs 1W Cree diodes, which together produce 170 lumens of light.

Closing Sale - E27 LED bulb with 3 PCs 1W Cree diodes, which together produce 170 lumens light, corresponding to  $30 \sim 35$  Watt!

#### Warm White

SKU 601250 Light Scattering: 35 degrees Light Source: 3 x 1W Cree Brightness:: 170 lumens Colour Designation: ~ 2800 kelvin

Dimensions: Ø50 x 75mm

# Product pictures