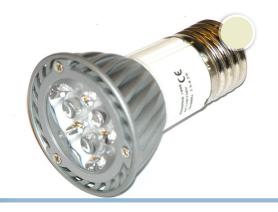

# E27 3W LED Bulb, AC23OV - 17O Lumen

Closing sale – latest new top with 3 PCs 1W Cree diodes, which together produce 170 lumens of light.

Closing Sale - E27 LED bulb with 3 PCs 1W Cree diodes, which together produce 170 lumens light, corresponding to  $30 \sim 35$  Watt!

#### Warm White

SKU 601250 Light Scattering: 35 degrees Light Source: 3 x 1W Cree Brightness:: 170 lumens Colour Designation: ~ 2800 kelvin

Dimensions: Ø50 x 75mm

#### Cool White

SKU 601251 Light Source: 3 x 1W Cree Brightness:: 180 lumens Light Scattering: 35 degrees Colour Designation: ~ 6500 kelvin Dimensions: Ø50 x 75mm