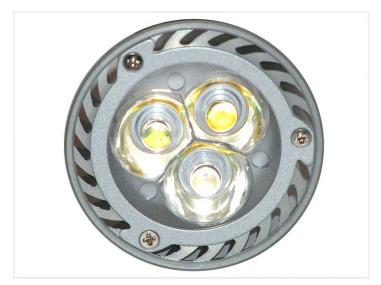

#### Warm White

SKU 601250 Light Scattering: 35 degrees Light Source: 3 x 1W Cree Brightness:: 170 lumens Colour Designation: ~ 2800 kelvin

Dimensions: Ø50 x 75mm

#### Cool White

SKU 601251 Light Source: 3 x 1W Cree Brightness:: 180 lumens Light Scattering: 35 degrees Colour Designation: ~ 6500 kelvin Dimensions: Ø50 x 75mm