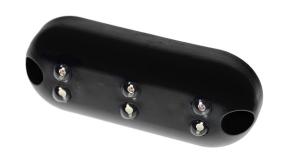

## Matronics Flexbox 6 - White / Yellow Lamp, IO-3OV

Acts as both position/direction indicators with a one wire per color.

White/yellow 6 x LED-lamp, a gray base, 1 m, 10-30V. It is typically used as a white mark rings lamp on rear-view mirrors and the yellow is connected to the vehicle's flashers.

## matronics.11

Buy online at www.matronics.eu/240443

All in one lamp with measurements: 60 x 24 x 14 mm.

Operating voltage: 10-30V AC/DC ~ 40 mA.

#### Product overview

Black, I m

SKU 240443

Gray, I m

SKU 240453