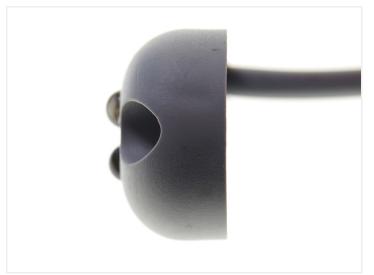

## Matronics Flexbox 6 - White / Yellow Lamp, IO-3OV

Acts as both position/direction indicators with a one wire per color.

White/yellow 6 x LED-lamp, a gray base, 1 m, 10-30V. It is typically used as a white mark rings lamp on rear-view mirrors and the yellow is connected to the vehicle's flashers.

## matronics.11

Buy online at www.matronics.eu/240443

All in one lamp with measurements: 60 x 24 x 14 mm.

Operating voltage: 10-30V AC/DC ~ 40 mA.

#### Product overview

Black, I m

SKU 240443

Gray, I m

SKU 240453