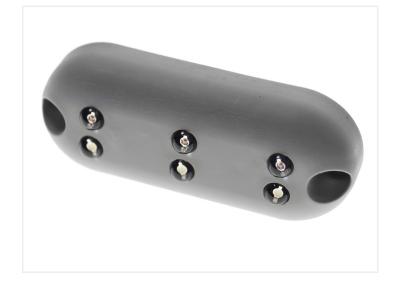

## Matronics Flexbox 6 - White / Yellow Lamp, IO-3OV

Acts as both position/direction indicators with a one wire per color.

White/yellow 6 x LED-lamp, a gray base, 1 m, 10-30V. It is typically used as a white mark rings lamp on rear-view mirrors and the yellow is connected to the vehicle's flashers.

## matronics.11

Buy online at www.matronics.eu/240443

All in one lamp with measurements: 60 x 24 x 14 mm.

Operating voltage: 10-30V AC/DC ~ 40 mA.

#### Product overview

Black, I m

SKU 240443

Gray, I m

SKU 240453