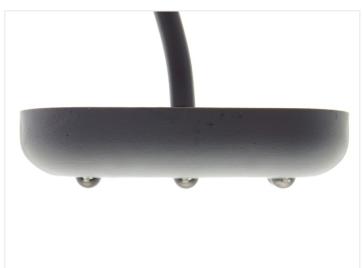

## Matronics Flexbox 6 - White / Yellow Lamp, IO-3OV

Acts as both position/direction indicators with a one wire per color.

White/yellow 6 x LED-lamp, a gray base, 1 m, 10-30V. It is typically used as a white mark rings lamp on rear-view mirrors and the yellow is connected to the vehicle's flashers.

## matronics.11

Buy online at www.matronics.eu/240443

All in one lamp with measurements: 60 x 24 x 14 mm.

Operating voltage: 10-30V AC/DC ~ 40 mA.

#### Product overview

Black, I m

SKU 240443

Gray, I m

SKU 240453