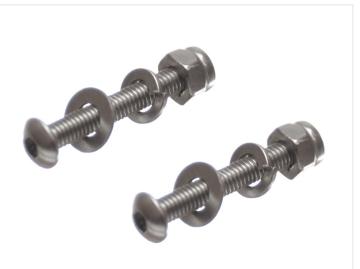

### Stainless mounting set - M3 20mm

SKU 507641

### Stainless mounting set - M3 30mm

SKU 507642