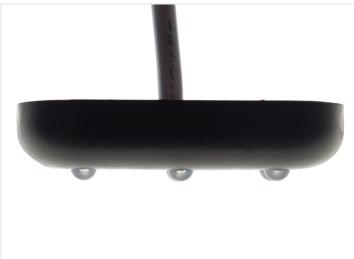

## Matronics Flexbox 6 - White / Yellow Lamp, IO-3OV

Acts as both position/direction indicators with a one wire per color.

White/yellow 6 x LED-lamp, a gray base, 1 m, 10-30V. It is typically used as a white mark rings lamp on rear-view mirrors and the yellow is connected to the vehicle's flashers.

## matronics.11

Buy online at www.matronics.eu/240443

All in one lamp with measurements: 60 x 24 x 14 mm.

Operating voltage: 10-30V AC/DC ~ 40 mA.

#### Product overview

Black, I m

SKU 240443

Gray, I m

SKU 240453