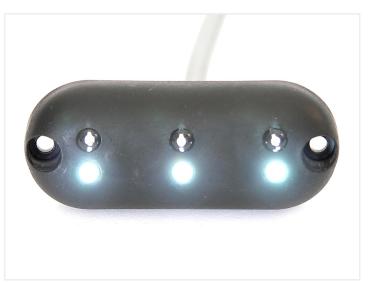

## Matronics Flexbox 6 - White / Yellow Lamp, IO-3OV

Acts as both position/direction indicators with a one wire per color.

White/yellow 6 x LED-lamp, a gray base, 1 m, 10-30V. It is typically used as a white mark rings lamp on rear-view mirrors and the yellow is connected to the vehicle's flashers.

## matronics.11

Buy online at www.matronics.eu/240443

All in one lamp with measurements: 60 x 24 x 14 mm.

Operating voltage: 10-30V AC/DC ~ 40 mA.

#### Product overview

Black, I m

SKU 240443

Gray, I m

SKU 240453