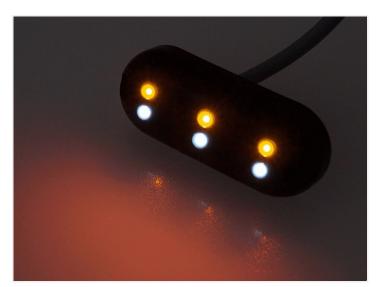

## Matronics Flexbox 6 - White / Yellow Lamp, IO-3OV

Acts as both position/direction indicators with a one wire per color.

White/yellow 6 x LED-lamp, a gray base, 1 m, 10-30V. It is typically used as a white mark rings lamp on rear-view mirrors and the yellow is connected to the vehicle's flashers.

## matronics.11

Buy online at www.matronics.eu/240443

All in one lamp with measurements: 60 x 24 x 14 mm.

Operating voltage: 10-30V AC/DC ~ 40 mA.