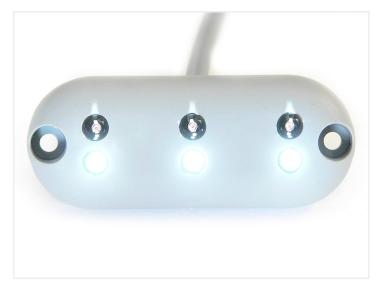

## Matronics Flexbox 6 - White / Yellow Lamp, IO-3OV

Acts as both position/direction indicators with a one wire per color.

White/yellow 6 x LED-lamp, a gray base, 1 m, 10-30V. It is typically used as a white mark rings lamp on rear-view mirrors and the yellow is connected to the vehicle's flashers.

## matronics.11

Buy online at www.matronics.eu/240443

All in one lamp with measurements: 60 x 24 x 14 mm.

Operating voltage: 10-30V AC/DC ~ 40 mA.

#### Product overview

Black, I m

SKU 240443

Gray, I m

SKU 240453