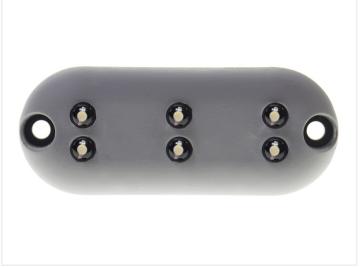

## Matronics Flexbox 6 - White / Yellow Lamp, IO-3OV

Acts as both position/direction indicators with a one wire per color.

White/yellow 6 x LED-lamp, a gray base, 1 m, 10-30V. It is typically used as a white mark rings lamp on rear-view mirrors and the yellow is connected to the vehicle's flashers.

## matronics.11

Buy online at www.matronics.eu/240443

All in one lamp with measurements: 60 x 24 x 14 mm.

Operating voltage: 10-30V AC/DC ~ 40 mA.

#### Product overview

Black, I m

SKU 240443

Gray, I m

SKU 240453