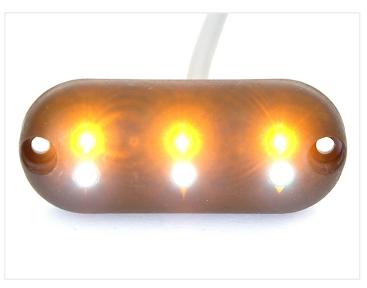

## Matronics Flexbox 6 - White / Yellow Lamp, IO-3OV

Acts as both position/direction indicators with a one wire per color.

White/yellow 6 x LED-lamp, a gray base, 1 m, 10-30V. It is typically used as a white mark rings lamp on rear-view mirrors and the yellow is connected to the vehicle's flashers.

## matronics.11

Buy online at www.matronics.eu/240443

All in one lamp with measurements: 60 x 24 x 14 mm.

Operating voltage: 10-30V AC/DC ~ 40 mA.

#### Product overview

Black, I m

SKU 240443

Gray, I m

SKU 240453