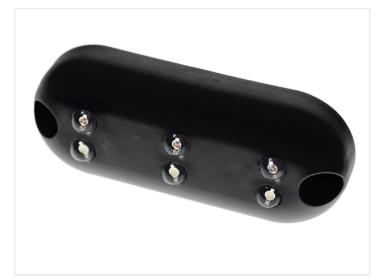

## Matronics Flexbox 6 - White / Yellow Lamp, IO-3OV

Acts as both position/direction indicators with a one wire per color.

White/yellow 6 x LED-lamp, a gray base, 1 m, 10-30V. It is typically used as a white mark rings lamp on rear-view mirrors and the yellow is connected to the vehicle's flashers.

## matronics.11

Buy online at www.matronics.eu/240443

All in one lamp with measurements: 60 x 24 x 14 mm.

Operating voltage: 10-30V AC/DC ~ 40 mA.