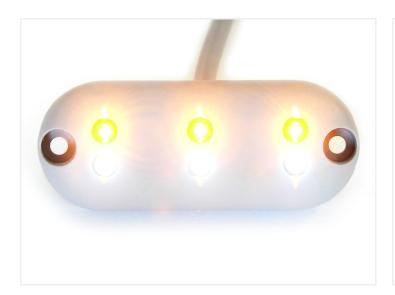

## Matronics Flexbox 6 - White / Yellow Lamp, IO-3OV

Acts as both position/direction indicators with a one wire per color.

White/yellow 6 x LED-lamp, a gray base, 1 m, 10-30V. It is typically used as a white mark rings lamp on rear-view mirrors and the yellow is connected to the vehicle's flashers.

## matronics.11

Buy online at www.matronics.eu/240443

All in one lamp with measurements: 60 x 24 x 14 mm.

Operating voltage: 10-30V AC/DC ~ 40 mA.

#### Product overview

Black, I m

SKU 240443

Gray, I m

SKU 240453