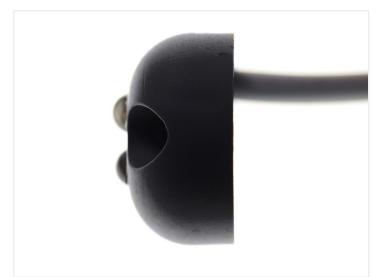

## Matronics Flexbox 6 - White / Yellow Lamp, IO-3OV

Acts as both position/direction indicators with a one wire per color.

White/yellow 6 x LED-lamp, a gray base, 1 m, 10-30V. It is typically used as a white mark rings lamp on rear-view mirrors and the yellow is connected to the vehicle's flashers.

## matronics.11

Buy online at www.matronics.eu/240443

All in one lamp with measurements: 60 x 24 x 14 mm.

Operating voltage: 10-30V AC/DC ~ 40 mA.