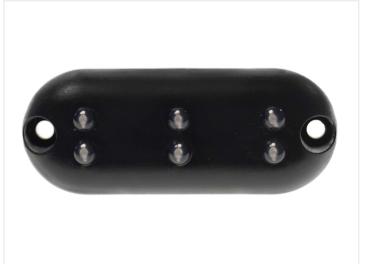

## Matronics Flexbox 6 - White / Yellow Lamp, IO-3OV

Acts as both position/direction indicators with a one wire per color.

White/yellow 6 x LED-lamp, a gray base, 1 m, 10-30V. It is typically used as a white mark rings lamp on rear-view mirrors and the yellow is connected to the vehicle's flashers.

## matronics.11

Buy online at www.matronics.eu/240443

All in one lamp with measurements: 60 x 24 x 14 mm.

Operating voltage: 10-30V AC/DC ~ 40 mA.