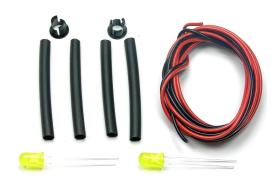

## 2 PCs 5 mm RC Diodes in Parts 6-9 Volt

2 pcs. LEDs with built-in resistors for 6-9 Volt. Incl. a techflex, mounting frames, a wire and assembly instructions.

2 pcs. LEDs with built-in resistors for 6-9 Volt. Incl. or techflex, mounting frames, wire and assembly instructions.

These diodes are particularly well-suited for the headlights/fog lights as the LEDs have a concentrated dispersion and a high brightness. The diodes have clear/transparent lens.

Depending on the connection you want, you can find different connectors, switches, batteries and battery holders under RC-Accessories.

## Yellow

SKU 130422 Operation Voltage: 6-9V @ 20mA Color: Yellow Wave Length: ~ 589nm Brightness: 1300mCD Lens type: Diffuse Light Scattering: 120 °

SKU 130412 Color: Red Light Scattering: 120 ° Brightness: 1000mCD Operation Voltage: 6-9V @ 20mA Lens type: Diffuse Wave Length: ~ 625nm