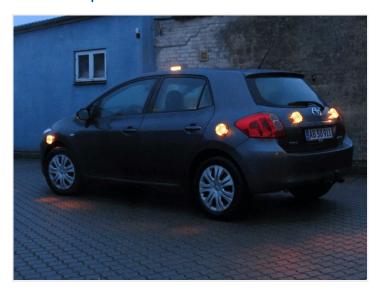

## Prostrobe Multi-Flare - I x turtle, rechargeable

A new version: Multi-flare with heavy plastic-house, work perfectly as marker lights, warning lights on vehicles and hazard warning signal.

Multi flares with strong plastic-house, work perfectly as flexible marker lights, warning lights on vehicles - for laying on the road by accident. The lamps have a powerful magnet built in and can therefore be on your car, truck or or trailer sides, roof and ends.

The all-new Pro version of multi flares have 8 powerful white LEDs built in, which means that the multi flares can be used as a flashlight or for an extra marking in front.

The lamps contain rechargeable batteries that hold for approx. 17 hours of operation - completely depending on the selected function.