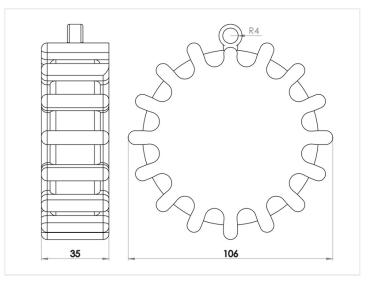

y accident. The lamps have a powerful magnet built in and can therefore be on your car, truck or or trailer sides, roof and ends.

The all-new Pro version of multi flares have 8 powerful white LEDs built in, which means that the multi flares can be used as a flashlight or for an extra marking in front.

The lamps contain rechargeable batteries that hold for approx. 17 hours of operation - completely depending on the selected function.

#### That includes:

- A charging adapter that plugs onto the lamp magnet
- A cigarette-plug adapter for 12V and 24V,
- 230V adapter
- A charging cable

# matronics.

Buy online at www.matronics.eu/500511

### Product overview

#### Yellow



SKU 500511 Diameter: 106 mm Thickness: 35 mm

#### Blue



SKU 500513

#### Red



SKU 500512

# Product pictures