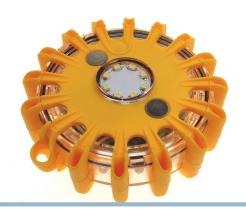

## Prostrobe Multi-Flare - I x turtle, rechargeable

A new version: Multi-flare with heavy plastic-house, work perfectly as marker lights, warning lights on vehicles and hazard warning signal.

Multi flares with strong plastic-house, work perfectly as flexible marker lights, warning lights on vehicles - for laying on the road by accident. The lamps have a powerful magnet built in and can therefore be on your car, truck or or trailer sides, roof and ends.

The all-new Pro version of multi flares have 8 powerful white LEDs built in, which means that the multi flares can be used as a flashlight or for an extra marking in front.

The lamps contain rechargeable batteries that hold for approx. 17 hours of operation - completely depending on the selected function.

#### Yellow

SKU 500511 Diameter: 106 mm Thickness: 35 mm