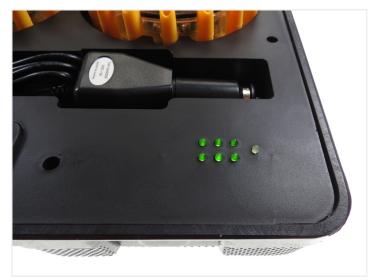

The all-new Pro version has 8 powerful white LEDs built in, so it can be used as a flash-light or an extra marking-light.

The lamps contain rechargeable batteries that hold for approx. 17 hours of operation, completely depending on the selected function. They can all recharged by simply being put back in the suitcase. It can charge all 6 lights at once, either via the supplied 230V transformer or via the supplied cigarette-socket. You can connect it to both car and truck, 12V/24V. The suitcase has LED-indicators and shows when the lights are fully charged.