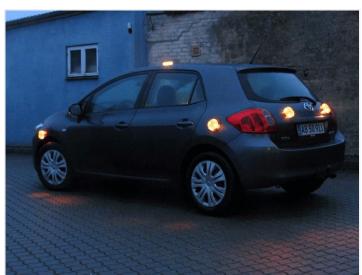

### Prostrobe Multi-Flare - 6 x turtles in Charging case

A toolbox with 6 compact LED warning lamps/turtles with an extra white-light function.

Our multi flares with their powerful plastic-housing work perfectly for warning lights, where they can be layed on the road. The lamps have a powerful magnet built in and can be put directly on your car, truck, motorcycle and trailer. There is also a ring for hanging the lamp with a rope or similar.