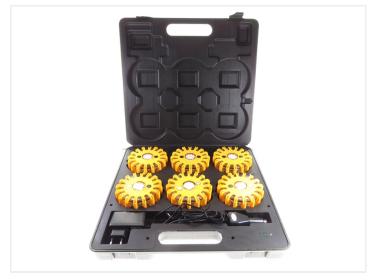

### Prostrobe Multi-Flare - 6 x turtles in Charging case

A toolbox with 6 compact LED warning lamps/turtles with an extra white-light function.

Our multi flares with their powerful plastic-housing work perfectly for warning lights, where they can be layed on the road. The lamps have a powerful magnet built in and can be put directly on your car, truck, motorcycle and trailer. There is also a ring for hanging the lamp with a rope or similar.

The all-new Pro version has 8 powerful white LEDs built in, so it can be used as a flash-light or an extra marking-light.

The lamps contain rechargeable batteries that hold for approx. 17 hours of operation, completely depending on the selected function. They can all recharged by simply being put back in the suitcase. It can charge all 6 lights at once, either via the supplied 230V transformer or via the supplied cigarette-socket. You can connect it to both car and truck, 12V/24V. The suitcase has LED-indicators and shows when the lights are fully charged.

#### Content:

- A toolbox with room for 6 Multi-flares
- 6 pcs. Multi-Flare Pro
- 1 pcs. 230V transformer for the suitcase
- 1 pcs. cigarette-plug for the suitcase