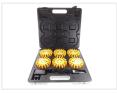

### Prostrobe Multi-Flare - 6 x turtles in Charging case

A toolbox with 6 compact LED warning lamps/turtles with an extra white-light function.

Our multi flares with their powerful plastic-housing work perfectly for warning lights, where they can be layed on the road. The lamps have a powerful magnet built in and can be put directly on your car, truck, motorcycle and trailer. There is also a ring for hanging the lamp with a rope or similar.

#### Content:

- A toolbox with room for 6 Multi-flares
- 6 pcs. Multi-Flare Pro
- 1 pcs. 230V transformer for the suitcase
- 1 pcs. cigarette-plug for the suitcase

#### Product overview

Suitcase, 6 x Yellow

SKU 500501

Suitcase, 6 x Blue

SKU 500503

Spare part, 23OV charger

SKU 500555

Suitcase, 6 x Red