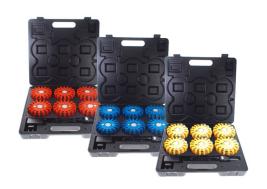

### Prostrobe Multi-Flare - 6 x turtles in Charging case

A toolbox with 6 compact LED warning lamps/turtles with an extra white-light function.

Our multi flares with their powerful plastic-housing work perfectly for warning lights, where they can be layed on the road. The lamps have a powerful magnet built in and can be put directly on your car, truck, motorcycle and trailer. There is also a ring for hanging the lamp with a rope or similar.

#### Product overview

Suitcase, 6 x Yellow

SKU 500501

Suitcase, 6 x Blue

SKU 500503

Spare part, 23OV charger

SKU 500555

Suitcase, 6 x Red

SKU 500502

Spare part, I2V DC charger

SKU 500556

Spare part, Suitcase only