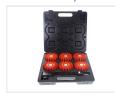

### Prostrobe Multi-Flare - 6 x turtles in Charging case

A toolbox with 6 compact LED warning lamps/turtles with an extra white-light function.

Our multi flares with their powerful plastic-housing work perfectly for warning lights, where they can be layed on the road. The lamps have a powerful magnet built in and can be put directly on your car, truck, motorcycle and trailer. There is also a ring for hanging the lamp with a rope or similar.

#### Content:

- A toolbox with room for 6 Multi-flares
- 6 pcs. Multi-Flare Pro
- 1 pcs. 230V transformer for the suitcase
- 1 pcs. cigarette-plug for the suitcase

#### Product overview

Suitcase, 6 x Yellow

SKU 500501

Suitcase, 6 x Blue

SKU 500503

Spare part, 23OV charger

SKU 500555

Suitcase, 6 x Red

SKU 500502

Spare part, I2V DC charger

SKU 500556

Spare part, Suitcase only