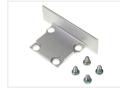

#### Mounting spring

It can be used to make screw-free mounting of the T-profiles. The easiest way to attach them on the wall and on the floor. It also serves as an assembling frame between two rails.

At the same time, it makes it possible to easily disassemble the rails again, if there is a need for cleaning of the profile and possibly a replacement of SMD tape or glass.

It mounts easily, kicks it in at the back of the brace and then screw the screws back down. The legs is tilted backwards, and the rail is pushed into the Groove it should sit in. Spring-legs will then make sure shine will be kept inside.

#### Dimensions:

- Totally spring-bone length; 45 mm
- Spring-leg length and immaculate rail 35 mm.
- Maximum total width 105 mm
- Shoots-length 40 mm.

### Accessories, I mounting-spring

SKU 131246