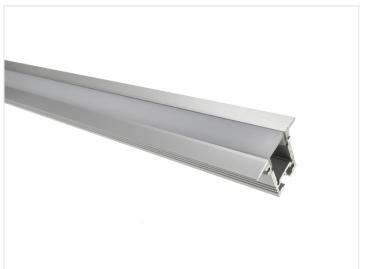

#### Alu-profile, Bardolino, T-Profile, 35, 2x25mm

An anodized T alu-profile for embedding SMD LED stripss on walls, ceilings or floors. A nice profile for do-it-yourself light.

An anodized T alu-profile for embedding SMD LED stripes on walls, ceilings or floors. A nice profile for do-it-yourself light.

#### Mounting:

- SMD tape mounted on the bottom
- A plastic-front glass shot into the side of the profile
- The profile is mounted in a 22 mm-23 mm groove