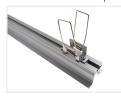

#### Mounting spring

It can be used to make screw-free mounting of the T-profiles. The easiest way to attach them on the wall and on the floor. It also serves as an assembling frame between two rails.

At the same time, it makes it possible to easily disassemble the rails again, if there is a need for cleaning of the profile and possibly a replacement of SMD tape or glass.

It mounts easily, kicks it in at the back of the brace and then screw the screws back down. The legs is tilted backwards, and the rail is pushed into the Groove it should sit in. Spring-legs will then make sure shine will be kept inside.

#### Dimensions:

- Totally spring-bone length; 45 mm
- Spring-leg length and immaculate rail 35 mm.
- Maximum total width 105 mm
- Shoots-length 40 mm.

### Accessories, I mounting-spring

SKU 131246