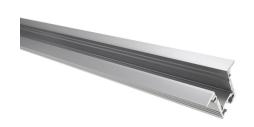

#### Alu-profile, Bardolino, T-Profile, 35, 2x25mm

An anodized T alu-profile for embedding SMD LED stripss on walls, ceilings or floors. A nice profile for do-it-yourself light.

An anodized T alu-profile for embedding SMD LED stripes on walls, ceilings or floors. A nice profile for do-it-yourself light.

Our sturdy plastic-front can be used to protect the LED stripe from dirt, but is not necessary if it is mounted on the ceiling or on the wall. The matte plastic front will be able to distribute the light more softly.

#### Mounting:

- SMD tape mounted on the bottom
- A plastic-front glass shot into the side of the profile
- The profile is mounted in a 22 mm-23 mm groove