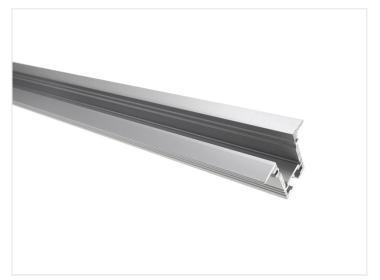

#### Alu-profile, Bardolino, T-Profile, 35, 2x25mm

An anodized T alu-profile for embedding SMD LED stripss on walls, ceilings or floors. A nice profile for do-it-yourself light.

An anodized T alu-profile for embedding SMD LED stripes on walls, ceilings or floors. A nice profile for do-it-yourself light.

Our sturdy plastic-front can be used to protect the LED stripe from dirt, but is not necessary if it is mounted on the ceiling or on the wall. The matte plastic front will be able to distribute the light more softly.

#### Mounting:

- SMD tape mounted on the bottom
- A plastic-front glass shot into the side of the profile
- The profile is mounted in a 22 mm-23 mm groove