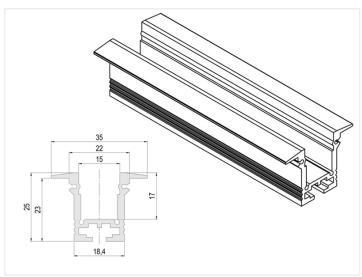

#### Mounting:

- SMD tape mounted on the bottom
- A plastic-front glass shot into the side of the profile
- The profile is mounted in a 22 mm-23 mm groove

#### Dimensions:

- Totally spring-bone length; 45 mm
- Spring-leg length and immaculate rail 35 mm.
- Maximum total width 105 mm
- Shoots-length 40 mm.