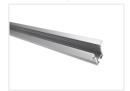

#### Alu-profile, Bardolino, T-Profile, 35, 2x25mm

An anodized T alu-profile for embedding SMD LED stripss on walls, ceilings or floors. A nice profile for do-it-yourself light.

An anodized T alu-profile for embedding SMD LED stripes on walls, ceilings or floors. A nice profile for do-it-yourself light.

#### Mounting:

- SMD tape mounted on the bottom
- A plastic-front glass shot into the side of the profile
- The profile is mounted in a 22 mm-23 mm groove