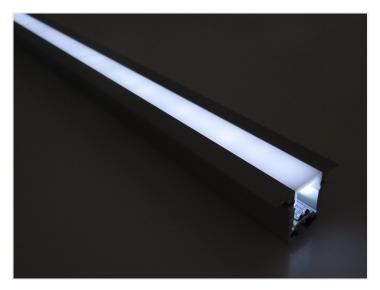

#### Alu-profile, Bardolino, T-Profile, 35, 2x25mm

An anodized T alu-profile for embedding SMD LED stripss on walls, ceilings or floors. A nice profile for do-it-yourself light.

An anodized T alu-profile for embedding SMD LED stripes on walls, ceilings or floors. A nice profile for do-it-yourself light.

Our sturdy plastic-front can be used to protect the LED stripe from dirt, but is not necessary if it is mounted on the ceiling or on the wall. The matte plastic front will be able to distribute the light more softly.