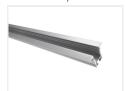

#### Alu-profile, Bardolino, T-Profile, 35, 2x25mm

An anodized T alu-profile for embedding SMD LED stripss on walls, ceilings or floors. A nice profile for do-it-yourself light.

An anodized T alu-profile for embedding SMD LED stripes on walls, ceilings or floors. A nice profile for do-it-yourself light.

#### Mounting:

- SMD tape mounted on the bottom
- A plastic-front glass shot into the side of the profile
- The profile is mounted in a 22 mm-23 mm groove