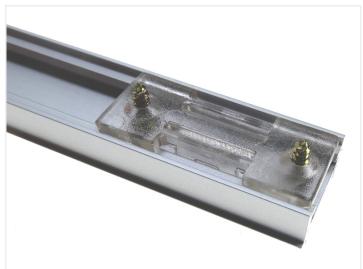

## An Inside Mounting Bracket for Alu-profiles

A set of two mounting brackets for Gargano, Garliano and Bardoloni Walllightprofiles. To be screwed on walls or ceilings and then the profile to be slide over.

A set with two mounting brackets for Gargano, Garliano and Bardoloni Walllight-profiles. To be screwed on walls or ceilings and then the profile to be slide over.

matronics.11

Buy online at <a href="https://www.matronics.eu/131292">www.matronics.eu/131292</a>