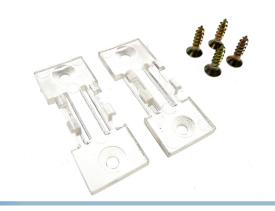

## An Inside Mounting Bracket for Alu-profiles

A set of two mounting brackets for Gargano, Garliano and Bardoloni Walllightprofiles. To be screwed on walls or ceilings and then the profile to be slide over.

The set includes two mounting brackets and 4 screws to fasten them.