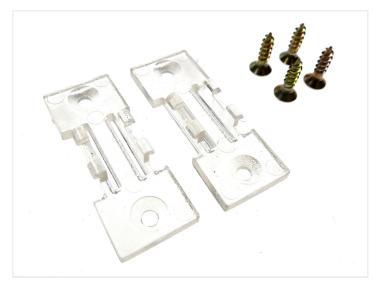

## An Inside Mounting Bracket for Alu-profiles

A set of two mounting brackets for Gargano, Garliano and Bardoloni Walllightprofiles. To be screwed on walls or ceilings and then the profile to be slide over.

The set includes two mounting brackets and 4 screws to fasten them.