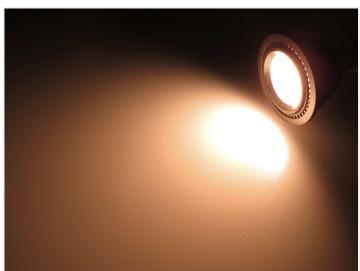

## Helios E27 LED bulb, 6W - 24O Lumen - Dimmable

6W E27 LED bulb with an extra wide light scattering. The lighting is 2700K, 240lm equivalent to 40  $\sim$  45W.

6W E27 LED bulb with an extra wide light scattering. The lighting is 2700K, 240lm equivalent to  $40 \sim 45$ W.

## Product pictures