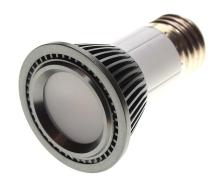

## Helios E27 LED bulb, 6W - 24O Lumen - Dimmable

6W E27 LED bulb with an extra wide light scattering. The lighting is 2700K, 240lm equivalent to 40  $\sim$  45W.

6W E27 LED bulb with an extra wide light scattering. The lighting is 2700K, 240lm equivalent to  $40 \sim 45$ W.

## Product overview

Helios E27 LED bulb, 6W - 24O Lumen - Dimmable

SKU 601263 Dimensions: Ø50 x 78mm