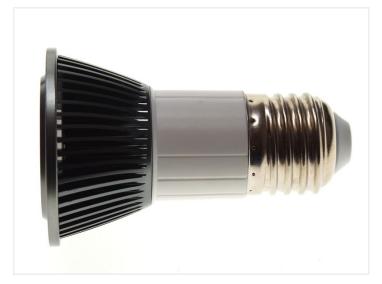

## Helios E27 LED bulb, 6W - 24O Lumen - Dimmable

6W E27 LED bulb with an extra wide light scattering. The lighting is 2700K, 240lm equivalent to 40  $\sim$  45W.

6W E27 LED bulb with an extra wide light scattering. The lighting is 2700K, 240lm equivalent to  $40 \sim 45$ W.

## Product overview

Helios E27 LED bulb, 6W - 24O Lumen - Dimmable

SKU 601263 Dimensions: Ø50 x 78mm

## Product pictures