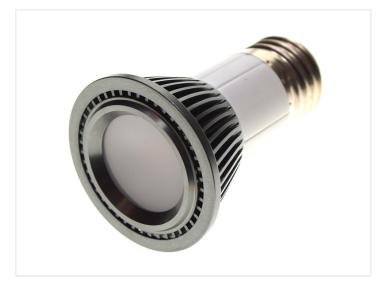

## Helios E27 LED bulb, 6W - 24O Lumen - Dimmable

6W E27 LED bulb with an extra wide light scattering. The lighting is 2700K, 240lm equivalent to 40  $\sim$  45W.

6W E27 LED bulb with an extra wide light scattering. The lighting is 2700K, 240lm equivalent to  $40 \sim 45$ W.

## Product overview

Helios E27 LED bulb, 6W - 24O Lumen - Dimmable

SKU 601263 Dimensions: Ø50 x 78mm