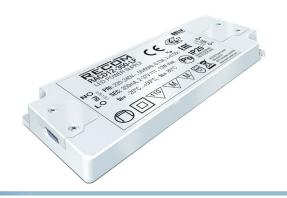

### 23OV Pro LED Driver, 35OmA

A professional 230V, a 350mA constant-power supply for high power LEDs.

A professional 230V, a 350mA constant-power supply for high power LEDs.

These 12W and 20W LED drivers have a very wide voltage range and can be used for many different solutions where 350mA constant current is needed.

#### **Specifications**

Input voltage 190-265V AC
Output voltage Max 38V
Number of LEDs 1-9