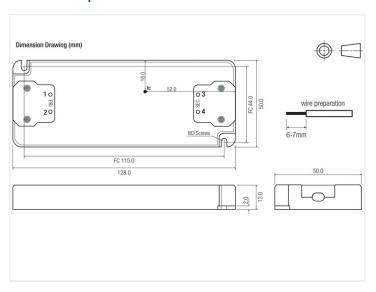

#### 2-37V, I2W

SKU 130650 Dimensions: 13 x 128 x 50mm

#### 2-59V, 2OW

SKU 130651

Dimensions: 13 x 128 x 50mm