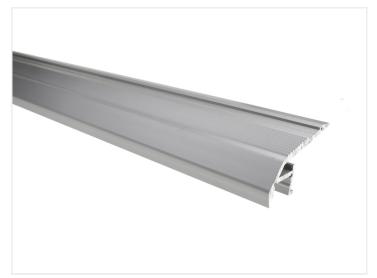

#### Alu-Profile, Bardolino, Stair-Step, Light Down

A heavy duty alu-profile for use on the edge of the stair treads. The LED tape can be mounted in the bottom of the profile, so that it lights off.

A heavy duty alu-profile for use on the edge of the stair treads. The LED stripe can be glued at the bottom of the profile, so that it lights down on the floor or the steps below. It can, for example be used to clearly mark the location of the stair-steps without a dazzle.

#### Total measurements:

Width: 56 mmHeight: 24 mm

#### Mounting surface:

Width: 33,54 mmHeight: 20 mm