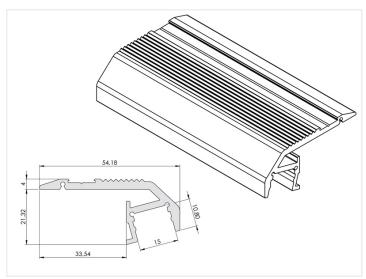

#### Total measurements:

Width: 56 mmHeight: 24 mm

#### Mounting surface:

Width: 33,54 mmHeight: 20 mm