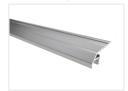

#### Alu-Profile, Bardolino, Stair-Step, Light Down

A heavy duty alu-profile for use on the edge of the stair treads. The LED tape can be mounted in the bottom of the profile, so that it lights off.

A heavy duty alu-profile for use on the edge of the stair treads. The LED stripe can be glued at the bottom of the profile, so that it lights down on the floor or the steps below. It can, for example be used to clearly mark the location of the stair-steps without a dazzle.

Our sturdy plastic-fronte can be used to protect the LED stripe from dirt, but is not needed by the stair profile. The matte plastic front will be able to distribute the light more softly.