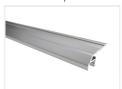

#### Alu-Profile, Bardolino, Stair-Step, Light Down

A heavy duty alu-profile for use on the edge of the stair treads. The LED tape can be mounted in the bottom of the profile, so that it lights off.

A heavy duty alu-profile for use on the edge of the stair treads. The LED stripe can be glued at the bottom of the profile, so that it lights down on the floor or the steps below. It can, for example be used to clearly mark the location of the stair-steps without a dazzle.

Our sturdy plastic-fronte can be used to protect the LED stripe from dirt, but is not needed by the stair profile. The matte plastic front will be able to distribute the light more softly.