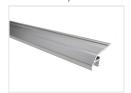

#### Alu-Profile, Bardolino, Stair-Step, Light Down

A heavy duty alu-profile for use on the edge of the stair treads. The LED tape can be mounted in the bottom of the profile, so that it lights off.

A heavy duty alu-profile for use on the edge of the stair treads. The LED stripe can be glued at the bottom of the profile, so that it lights down on the floor or the steps below. It can, for example be used to clearly mark the location of the stair-steps without a dazzle.

#### Total measurements:

Width: 56 mmHeight: 24 mm

#### Mounting surface:

Width: 33,54 mmHeight: 20 mm