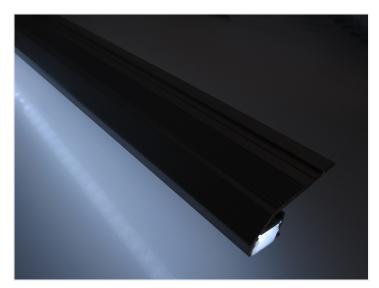

#### Alu-Profile, Bardolino, Stair-Step, Light Down

A heavy duty alu-profile for use on the edge of the stair treads. The LED tape can be mounted in the bottom of the profile, so that it lights off.

A heavy duty alu-profile for use on the edge of the stair treads. The LED stripe can be glued at the bottom of the profile, so that it lights down on the floor or the steps below. It can, for example be used to clearly mark the location of the stair-steps without a dazzle.

Our sturdy plastic-fronte can be used to protect the LED stripe from dirt, but is not needed by the stair profile. The matte plastic front will be able to distribute the light more softly.