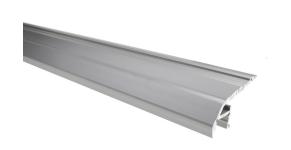

#### Alu-Profile, Bardolino, Stair-Step, Light Down

A heavy duty alu-profile for use on the edge of the stair treads. The LED tape can be mounted in the bottom of the profile, so that it lights off.

A heavy duty alu-profile for use on the edge of the stair treads. The LED stripe can be glued at the bottom of the profile, so that it lights down on the floor or the steps below. It can, for example be used to clearly mark the location of the stair-steps without a dazzle.

Our sturdy plastic-fronte can be used to protect the LED stripe from dirt, but is not needed by the stair profile. The matte plastic front will be able to distribute the light more softly.

#### Total measurements:

Width: 56 mmHeight: 24 mm

#### Mounting surface:

Width: 33,54 mmHeight: 20 mm