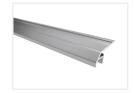

#### Alu-Profile, Bardolino, Stair-Step, Light Down

A heavy duty alu-profile for use on the edge of the stair treads. The LED tape can be mounted in the bottom of the profile, so that it lights off.

A heavy duty alu-profile for use on the edge of the stair treads. The LED stripe can be glued at the bottom of the profile, so that it lights down on the floor or the steps below. It can, for example be used to clearly mark the location of the stair-steps without a dazzle.

Our sturdy plastic-fronte can be used to protect the LED stripe from dirt, but is not needed by the stair profile. The matte plastic front will be able to distribute the light more softly.