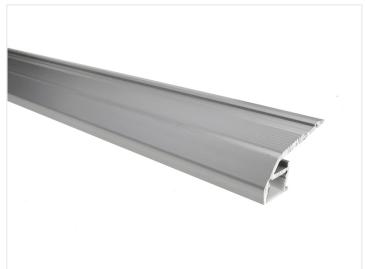

#### Alu-Profile, Bardolino, Stair-Step, Light Down

A heavy duty alu-profile for use on the edge of the stair treads. The LED tape can be mounted in the bottom of the profile, so that it lights off.

A heavy duty alu-profile for use on the edge of the stair treads. The LED stripe can be glued at the bottom of the profile, so that it lights down on the floor or the steps below. It can, for example be used to clearly mark the location of the stair-steps without a dazzle.

#### Total measurements:

Width: 56 mmHeight: 24 mm

#### Mounting surface:

Width: 33,54 mmHeight: 20 mm