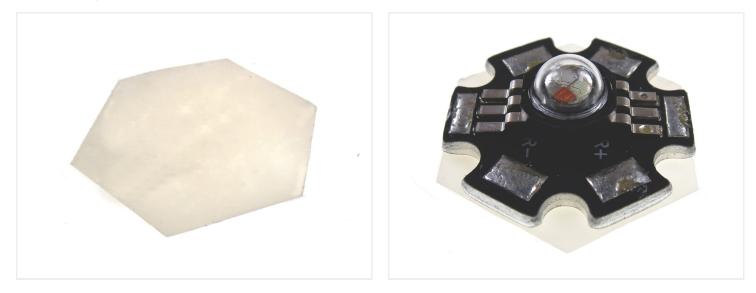

## Star LED Double - Sided Tape

A double-adhesive and heat conductive tape that can be used to attach the High Power LEDs to a cooling surface.

A double-adhesive and heat conductive tape that can be used to attach the High Power LEDs to a cooling surface.

After the diode is attached to the cooling surface, you must press them together for 30 seconds to ensure they sit properly together. This is done most easily with a lens-cap over the diode.

The diode will sit securely stuck in the tape, but it is still possible with significant strength, to drag it by the tape.