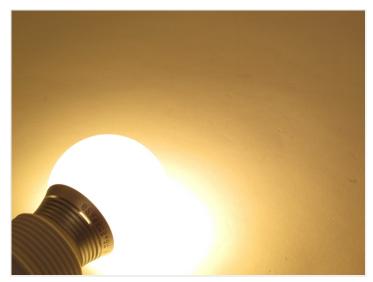

The LED bulb gives 100% light output, as soon as you turn on the light bulb and there is an extra longevity compared to bulbs and traditionele CFLs.