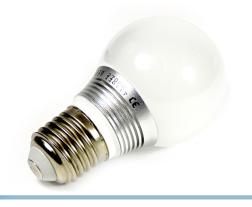

### Helios E27 LED bulb, 5.8W - 375 Lumen - Dimmable

A dimmable E27 warm white 4W LED globe bulb with frosted glass that corresponds to approximately 40-45 Watt incandescent bulb.

## matronics.1

Buy online at www.matronics.eu/604095

An unique LED globe light bulb, which looks very similar to a real incandescent bulb. The latest LED technique combined with special lenses gives a classic look and a great light. The power consumption is 4W and the light output corresponds to approximately 45-50 Watt incandescent bulb.

#### Helios E27 LED bulb, 5.8W - 375 Lumen -Dimmable

SKU 604095 Dimensions: Ø55 x 95mm