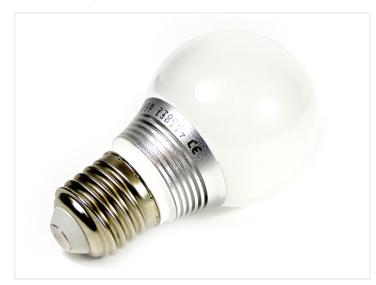

27 LED bulb, 5.8W - 375 Lumen - Dimmable

A dimmable E27 warm white 4W LED globe bulb with frosted glass that corresponds to approximately 40-45 Watt incandescent bulb.



## matronics.1

Buy online at www.matronics.eu/604095

An unique LED globe light bulb, which looks very similar to a real incandescent bulb. The latest LED technique combined with special lenses gives a classic look and a great light. The power consumption is 4W and the light output corresponds to approximately 45-50 Watt incandescent bulb.

The LED bulb gives 100% light output, as soon as you turn on the light bulb and there is an extra longevity compared to bulbs and traditionele CFLs.

#### Product overview

#### Helios E27 LED bulb, 5.8W - 375 Lumen -Dimmable



SKU 604095 Dimensions: Ø55 x 95mm

# Product pictures