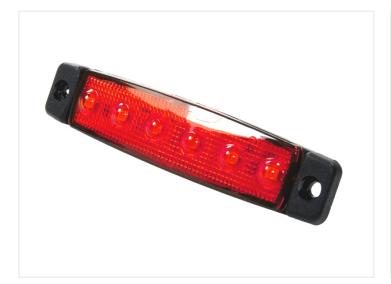

### LED Marker Lamp, 6 LEDs - 24V

A compact flat 24V LED side-marker lamp with 6 LEDs. It is only 6.4 mm high and 96 mm long.

A compact flat 24V LED side-marker lamp with 6 LEDs. It is only 6.4 mm thick and  $96 \times 20 \text{mm}$  and E-approved. A fitted 20 cm cable - the orange is also available with 5 meters cable.

### Red, 20cm cable

SKU 24605205 Dimensions: 96 x 6.4 x 20mm