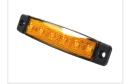

### Orange, 20cm cable

SKU 24605204 Dimensions: 6.4 x 96 x 20mm

### Orange, 5 meter cable

SKU 24605207