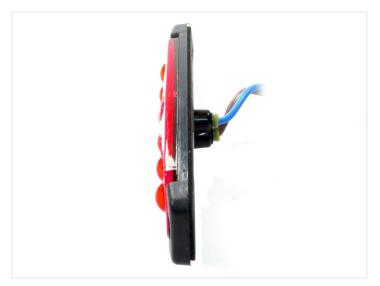

- Rubber seals around the wires on the back
- Extra thick base, so it is not bent easily
- The glass has been glued securely on with visible glue all around the base
- The LEDs are placed correctly in the lenses of the front glass