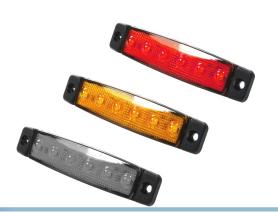

### LED Marker Lamp, 6 LEDs - 24V

A compact flat 24V LED side-marker lamp with 6 LEDs. It is only 6.4 mm high and 96 mm long.

A compact flat 24V LED side-marker lamp with 6 LEDs. It is only 6.4 mm thick and  $96 \times 20 \text{mm}$  and E-approved. A fitted 20 cm cable - the orange is also available with 5 meters cable.

Very universal marker lamp that can be used for extra marking, taillight and indication.

Notice that there are many copies of this lamp. Our experiences tells us that many of these models quickly become defective because of water. The bullet points below clearly shows why this model is superior to the cheaper models:

### Orange, 20cm cable

SKU 24605204 Dimensions: 6.4 x 96 x 20mm

### White, 20cm cable

SKU 24605206 Dimensions: 6.4 x 96 x 20mm

### Red, 5 meter cable

SKU 24605208

### Orange, 5 meter cable

SKU 24605207

### Red, 20cm cable

SKU 24605205 Dimensions: 96 x 6.4 x 20mm