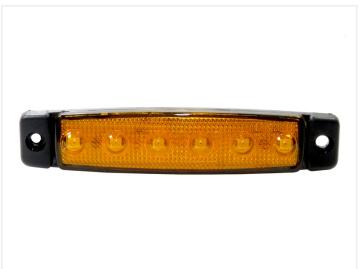

### LED Marker Lamp, 6 LEDs - 24V

A compact flat 24V LED side-marker lamp with 6 LEDs. It is only 6.4 mm high and 96 mm long.

A compact flat 24V LED side-marker lamp with 6 LEDs. It is only 6.4 mm thick and  $96 \times 20 \text{mm}$  and E-approved. A fitted 20 cm cable - the orange is also available with 5 meters cable.

### Orange, 20cm cable

SKU 24605204 Dimensions: 6.4 x 96 x 20mm