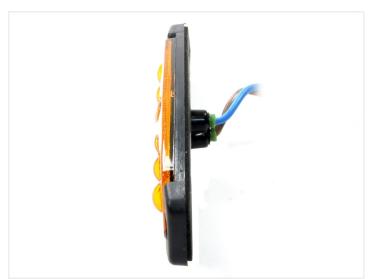

- Rubber seals around the wires on the back
- Extra thick base, so it is not bent easily
- The glass has been glued securely on with visible glue all around the base
- The LEDs are placed correctly in the lenses of the front glass