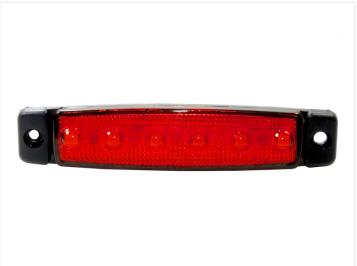

### LED Marker Lamp, 6 LEDs - 24V

A compact flat 24V LED side-marker lamp with 6 LEDs. It is only 6.4 mm high and 96 mm long.

A compact flat 24V LED side-marker lamp with 6 LEDs. It is only 6.4 mm thick and  $96 \times 20 \text{mm}$  and E-approved. A fitted 20 cm cable - the orange is also available with 5 meters cable.

### Red, 20cm cable

SKU 24605205 Dimensions: 96 x 6.4 x 20mm