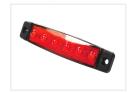

### Red, 5 meter cable

SKU 24605208

### Red, 20cm cable

SKU 24605205 Dimensions: 96 x 6.4 x 20mm