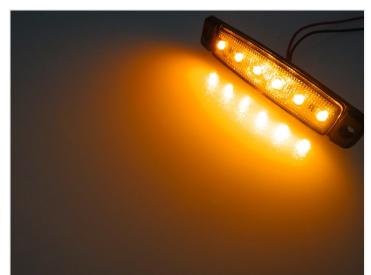

Very universal marker lamp that can be used for extra marking, taillight and indication.

Notice that there are many copies of this lamp. Our experiences tells us that many of these models quickly become defective because of water. The bullet points below clearly shows why this model is superior to the cheaper models: