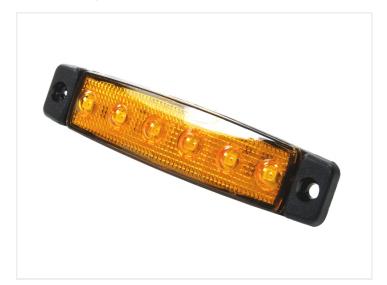

### LED Marker Lamp, 6 LEDs - 24V

A compact flat 24V LED side-marker lamp with 6 LEDs. It is only 6.4 mm high and 96 mm long.

A compact flat 24V LED side-marker lamp with 6 LEDs. It is only 6.4 mm thick and  $96 \times 20 \text{mm}$  and E-approved. A fitted 20 cm cable - the orange is also available with 5 meters cable.

Very universal marker lamp that can be used for extra marking, taillight and indication.

Notice that there are many copies of this lamp. Our experiences tells us that many of these models quickly become defective because of water. The bullet points below clearly shows why this model is superior to the cheaper models:

### Orange, 20cm cable

SKU 24605204 Dimensions: 6.4 x 96 x 20mm