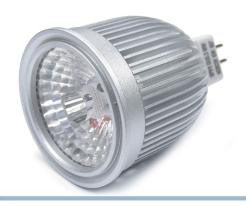

## Helios MRI6 LED bulb, 6W - 260 Lumen

A high-end MR16 LED bulb with a 6W sharp diode and special halogen optics.

A high-end MR16 LED bulb with a 6W sharp diode and special halogen optics that give a more even light distribution. The sharp diode has a high colour rendering (RA/CRI) and the color of the light is very much like halogen one.

## Product overview

Helios MRI6 LED bulb, 6W - 26O Lumen

SKU 602146 Dimensions: Ø50 x 74mm