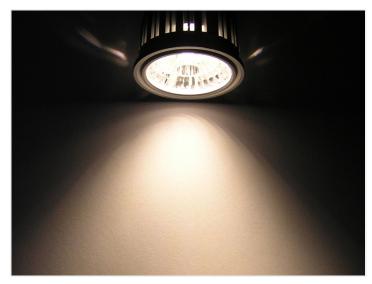

## Helios MRI6 LED bulb, 6W - 260 Lumen

A high-end MR16 LED bulb with a 6W sharp diode and special halogen optics.

A high-end MR16 LED bulb with a 6W sharp diode and special halogen optics that give a more even light distribution. The sharp diode has a high colour rendering (RA/CRI) and the color of the light is very much like halogen one.

matronics.11

Buy online at <a href="https://www.matronics.eu/602146">www.matronics.eu/602146</a>

The brightness of the 260 lumens can be converted into  $\underline{35\sim40~\text{Watt}}$  halogen.

## Product overview

Helios MRI6 LED bulb, 6W - 26O Lumen

SKU 602146 Dimensions: Ø50 x 74mm

## Product pictures