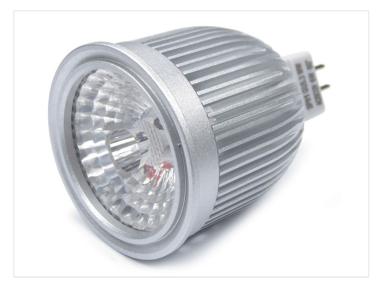

## Helios MRI6 LED bulb, 6W - 260 Lumen

A high-end MR16 LED bulb with a 6W sharp diode and special halogen optics.

A high-end MR16 LED bulb with a 6W sharp diode and special halogen optics that give a more even light distribution. The sharp diode has a high colour rendering (RA/CRI) and the color of the light is very much like halogen one.

## Product overview

Helios MRI6 LED bulb, 6W - 26O Lumen

SKU 602146 Dimensions: Ø50 x 74mm