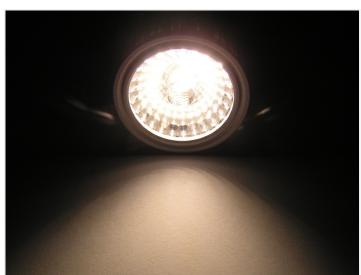

## Helios MRI6 LED bulb, 6W - 260 Lumen

A high-end MR16 LED bulb with a 6W sharp diode and special halogen optics.



A high-end MR16 LED bulb with a 6W sharp diode and special halogen optics that give a more even light distribution. The sharp diode has a high colour rendering (RA/CRI) and the color of the light is very much like halogen one.

matronics.11

Buy online at <a href="https://www.matronics.eu/602146">www.matronics.eu/602146</a>

The brightness of the 260 lumens can be converted into  $\underline{35\sim40~\text{Watt}}$  halogen.

## Product overview

Helios MRI6 LED bulb, 6W - 26O Lumen



SKU 602146 Dimensions: Ø50 x 74mm

## Product pictures