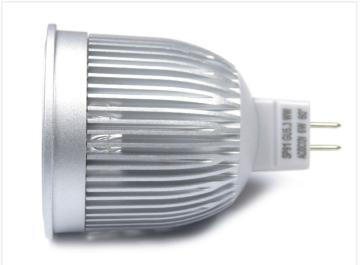

## Helios MRI6 LED bulb, 6W - 260 Lumen

A high-end MR16 LED bulb with a 6W sharp diode and special halogen optics.



A high-end MR16 LED bulb with a 6W sharp diode and special halogen optics that give a more even light distribution. The sharp diode has a high colour rendering (RA/CRI) and the color of the light is very much like halogen one.

matronics.11

Buy online at <a href="https://www.matronics.eu/602146">www.matronics.eu/602146</a>

The brightness of the 260 lumens can be converted into  $\underline{35\sim40~\text{Watt}}$  halogen.

## Product overview

Helios MRI6 LED bulb, 6W - 26O Lumen



SKU 602146 Dimensions: Ø50 x 74mm

## Product pictures