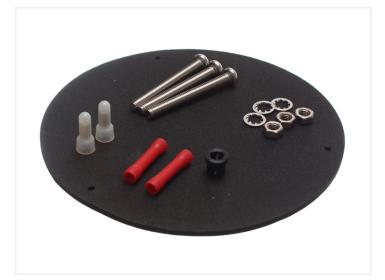

The lamps can be connected to volts from 12V to 48V, so they can be used for many purposes.

Bolts and nuts are included for mounting the lamp, as well as cable joints for connecting it to power. The rubber base can be used to protect the mounting place against scratches.