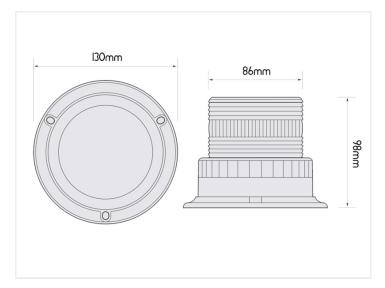

tronics to protect it against vibrations. The glass is made of polycarbonate that is extra impact resistant. It is available in yellow, red, green, and blue glass colors.

The lamps can be connected to volts from 12V to 48V, so they can be used for many purposes.

Bolts and nuts are included for mounting the lamp, as well as cable joints for connecting it to power. The rubber base can be used to protect the mounting place against scratches.

## matronics.11

Buy online at www.matronics.eu/500810

#### **Specifications**

Voltage 12V - 48V Approval SAE / CE

Mounting 3 bolts (included) / 3 screws

Consumption 6 Watt

Flash 45 x 8 flash per minute

#### Product overview

#### Yellow



SKU 500810 Dimensions: Ø130 x 98mm

#### Blue



SKU 500811

#### Green



SKU 500813

# Product pictures