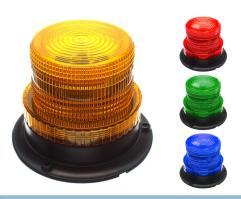

### LED Beacon, 12-48V - Flat Mounting

A compact LED beacon for mounting on a flat surface. A solid housing with a polycarbonate glass. Yellow, red, green or blue.

A compact yellow, red, green, or blue LED beacon for mounting on a flat surface. The housing is very solid with potted electronics to protect it against vibrations. The glass is made of polycarbonate that is extra impact resistant. It is available in yellow, red, green, and blue glass colors.

#### Yellow

SKU 500810 Dimensions: Ø130 x 98mm

#### Blue

SKU 500811

#### Green

SKU 500813