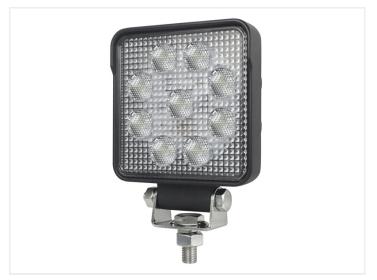

## 27W LED worklamp, E-approved IO-3OV

E-Approved Work light with 9 powerful Osram LEDs. Wide viewangle and 1710 lumens output

E-Approved working lamp with 9 powerful Osram LEDs. Alu-house with powder-coating and stainless steel bracket. The light color is 6000K and lens of 60 degrees gives a good diffusion of light, suitable for work.

Dimensions 129 x 100 x 40 mm

Multi-volt, 10 ~ 30 volt

Output: 1710 lm Consumption: 15W

Viewangle: Wide +60 degrees

Light color: 6000K Cable length: 40cm

IP67 / IP69K