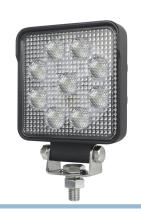

## 27W LED worklamp, E-approved IO-3OV

E-Approved Work light with 9 powerful Osram LEDs. Wide viewangle and 1710 lumens output

E-Approved working lamp with 9 powerful Osram LEDs. Alu-house with powder-coating and stainless steel bracket. The light color is 6000K and lens of 60 degrees gives a good diffusion of light, suitable for work.

Dimensions 129 x 100 x 40 mm

Multi-volt, 10 ~ 30 volt

Output: 1710 lm Consumption: 15W

Viewangle: Wide +60 degrees

Light color: 6000K Cable length: 40cm

IP67 / IP69K