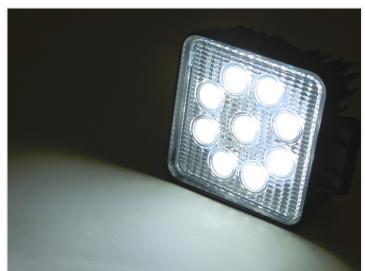

## 27W LED worklamp, E-approved IO-3OV

E-Approved Work light with 9 powerful Osram LEDs. Wide viewangle and 1710 lumens output

E-Approved working lamp with 9 powerful Osram LEDs. Alu-house with powder-coating and stainless steel bracket. The light color is 6000K and lens of 60 degrees gives a good diffusion of light, suitable for work.