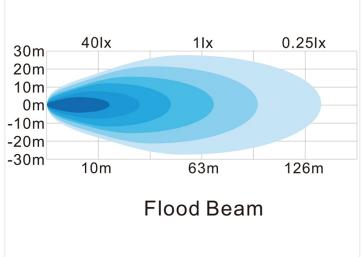

## 27W LED worklamp, E-approved IO-3OV

E-Approved Work light with 9 powerful Osram LEDs. Wide viewangle and 1710 lumens output

E-Approved working lamp with 9 powerful Osram LEDs. Alu-house with powder-coating and stainless steel bracket. The light color is 6000K and lens of 60 degrees gives a good diffusion of light, suitable for work.

Dimensions 129 x 100 x 40 mm

Multi-volt, 10 ~ 30 volt

Output: 1710 lm Consumption: 15W

Viewangle: Wide +60 degrees

Light color: 6000K Cable length: 40cm

IP67 / IP69K