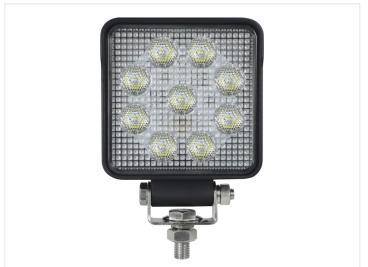

## 27W LED worklamp, E-approved IO-3OV

E-Approved Work light with 9 powerful Osram LEDs. Wide viewangle and 1710 lumens output

E-Approved working lamp with 9 powerful Osram LEDs. Alu-house with powder-coating and stainless steel bracket. The light color is 6000K and lens of 60 degrees gives a good diffusion of light, suitable for work.

Dimensions 129 x 100 x 40 mm

Multi-volt, 10 ~ 30 volt

Output: 1710 lm Consumption: 15W

Viewangle: Wide +60 degrees

Light color: 6000K Cable length: 40cm

IP67 / IP69K