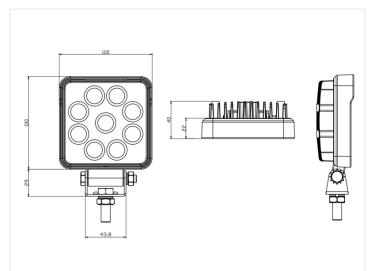

Dimensions 129 x 100 x 40 mm

Multi-volt, 10 ~ 30 volt

Output: 1710 lm Consumption: 15W

Viewangle: Wide +60 degrees

Light color: 6000K Cable length: 40cm

IP67 / IP69K

## 27W LED worklamp, E-approved IO-3OV

SKU 24606276 Dimensions: 56 x 110 x 128mm