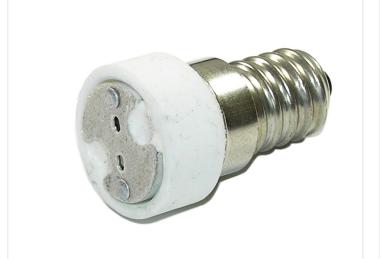

### El4 adapter for G4 / MRI6 G5.3 bulbs

A special E14 to G4 adapter, which is typically used in the process of LED conversions in campingvogns, boats and other vehicles.

A special E14 to G4 adapter, which is typically used in the process of LED conversions in campingvogns, boats and other vehicles. The advantage here is that with this adapter you can replace the 12 volt E14 bulbs with <u>12V G4</u> <u>LED bulbs</u>, where the range is considerably larger.

#### !!! MAY NOT BE USED in HOMES for 230VOLT!!!

The length is 40 mm and the largest diameter is 22 mm.

#### EI4 adapter for G4 / MRI6 G5.3 bulbs

SKU 606514