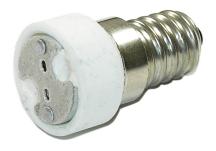

### El4 adapter for G4 / MRI6 G5.3 bulbs

A special E14 to G4 adapter, which is typically used in the process of LED conversions in campingvogns, boats and other vehicles.

A special E14 to G4 adapter, which is typically used in the process of LED conversions in campingvogns, boats and other vehicles. The advantage here is that with this adapter you can replace the 12 volt E14 bulbs with <u>12V G4</u> <u>LED bulbs</u>, where the range is considerably larger.

#### !!! MAY NOT BE USED in HOMES for 230VOLT!!!

The length is 40 mm and the largest diameter is 22 mm.

#### EI4 adapter for G4 / MRI6 G5.3 bulbs

SKU 606514