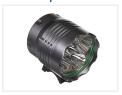

# LED Bike Light with 5 x Cree T6 - 5500 Lumen

A rechargeable LED bike light with 5 very bright Cree T6 LEDs. A large battery pack, mounting accessories and a 230V charger.

A rechargeable LED bike light with 5 very bright Cree T6 LEDs. LED bicycle headlamp is supplied with a 4400 mAH battery pack and a 230V charger, so you have everything you need to get out running or biking on the dark roads. The lamp is waterproof and the battery pack is splashproof, so they are suitable for all types of weather and lighting.

#### Complete set

SKU 500236

LED type: CREE XM-L T6 LED Battery life v. Flash mode: +5 hours Light output (v) 100%: 5500 lumen Battery Inc. bag: 90 x 70 x 50 mm Battery type: 8, 4V 6600mAH Lamp size: Ø 55 mm-L 55 mm Modes: 100% - 50% - Flash Battery life v. 100%: 1,5 Hour Battery life v. 50%: 3 Hours