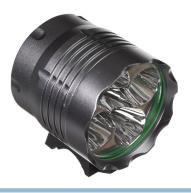

# LED Bike Light with 5 x Cree T6 - 5500 Lumen

A rechargeable LED bike light with 5 very bright Cree T6 LEDs. A large battery pack, mounting accessories and a 230V charger.

A rechargeable LED bike light with 5 very bright Cree T6 LEDs. LED bicycle headlamp is supplied with a 4400 mAH battery pack and a 230V charger, so you have everything you need to get out running or biking on the dark roads. The lamp is waterproof and the battery pack is splashproof, so they are suitable for all types of weather and lighting.

The light has 4 light functions, so you can easily find a suitable level of light, these are selected via the push button on the back of the headlight. 1 = 100% light 2 = 50% light 3 = 10% light 4 = 100% strobe lights.

#### Complete set

SKU 500236

LED type: CREE XM-L T6 LED Battery life v. Flash mode: +5 hours Light output (v) 100%: 5500 lumen Battery Inc. bag: 90 x 70 x 50 mm Battery type: 8, 4V 6600mAH Lamp size: Ø 55 mm-L 55 mm Modes: 100% - 50% - Flash Battery life v. 100%: 1,5 Hour Battery life v. 50%: 3 Hours