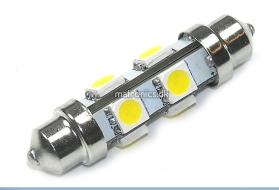

## Warm White Bulb 24 ~ 28Vdc Pinol 48 42 mm

42 mm LED pointed bulb with 6 powerful SMD diodes located, so that there is light almost all the way around.

42 mm LED pointed bulb with 6 powerful SMD diodes located, so that there is light almost all the way around. The warm white light makes the bulb particularly well-suited for use in caravans and boats, because the color is similar to normal incandescent bulbs.

The bulb has a built-in  $24 \sim 28V$  voltage regulation, so that it can also be used in connection with solar installations, without the life span to be shortened.

The diameter is 12 mm and the power consumption 80mA ~ 1 Watt.