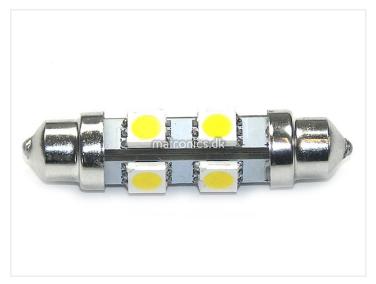

## Warm White Bulb 24 ~ 28Vdc Pinol 48 42 mm

42 mm LED pointed bulb with 6 powerful SMD diodes located, so that there is light almost all the way around.

42 mm LED pointed bulb with 6 powerful SMD diodes located, so that there is light almost all the way around. The warm white light makes the bulb particularly well-suited for use in caravans and boats, because the color is similar to normal incandescent bulbs.

The bulb has a built-in  $24 \sim 28V$  voltage regulation, so that it can also be used in connection with solar installations, without the life span to be shortened.

The diameter is 12 mm and the power consumption 80mA ~ 1 Watt.