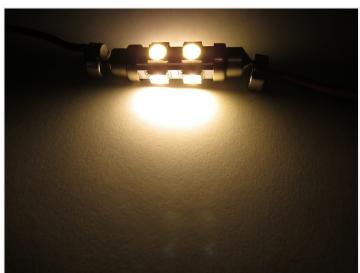

## Warm White Bulb 24 ~ 28Vdc Pinol 48 42 mm

42 mm LED pointed bulb with 6 powerful SMD diodes located, so that there is light almost all the way around.

42 mm LED pointed bulb with 6 powerful SMD diodes located, so that there is light almost all the way around. The warm white light makes the bulb particularly well-suited for use in caravans and boats, because the color is similar to normal incandescent bulbs.