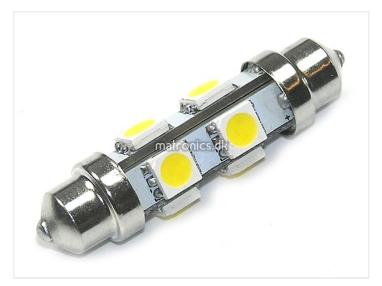

## Warm White Bulb 24 ~ 28Vdc Pinol 48 42 mm

42 mm LED pointed bulb with 6 powerful SMD diodes located, so that there is light almost all the way around.

42 mm LED pointed bulb with 6 powerful SMD diodes located, so that there is light almost all the way around. The warm white light makes the bulb particularly well-suited for use in caravans and boats, because the color is similar to normal incandescent bulbs.

The bulb has a built-in  $24 \sim 28V$  voltage regulation, so that it can also be used in connection with solar installations, without the life span to be shortened.

The diameter is 12 mm and the power consumption 80mA ~ 1 Watt.