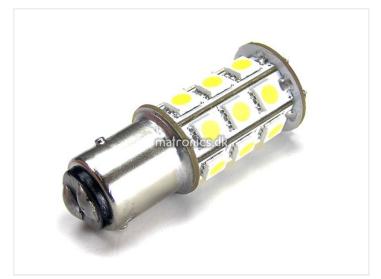

### 24 x SMD Warm White LED Bulb IO-3OV, II42 - Bayl5D

A warm white LED bulb Bay15D marine with 24 pcs. powerful SMD diodes.

A warm white LED bulb Bay15D marine with 24 pcs. 5050 SMD diodes, which together make 280 lumen. The bulb may well replace a regular 20  $\sim$  30 watt incandescent bulb and the natural color makes the bulb suitable for lighting in the cabin/stateroom/Lantern.

# 24 x SMD Warm White LED Bulb 10-30V, 1142 - Bayl5D

SKU 240251

Consumption: 2.0 Watts Color in Kelvin: 3100 K Operation Voltage: 10-30 Vdc Size: Ø: 20 mm/L: 51 mm