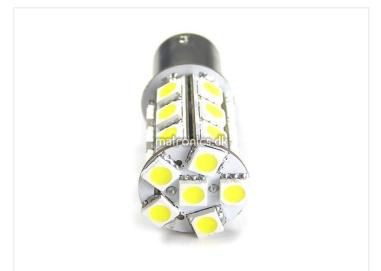

### 24 x SMD Warm White LED Bulb IO-3OV, II42 - Bayl5D

A warm white LED bulb Bay15D marine with 24 pcs. powerful SMD diodes.

A warm white LED bulb Bay15D marine with 24 pcs. 5050 SMD diodes, which together make 280 lumen. The bulb may well replace a regular 20  $\sim$  30 watt incandescent bulb and the natural color makes the bulb suitable for lighting in the cabin/stateroom/Lantern.

# 24 x SMD Warm White LED Bulb 10-30V, 1142 - Bayl5D

SKU 240251

Consumption: 2.0 Watts Color in Kelvin: 3100 K Operation Voltage: 10-30 Vdc Size: Ø: 20 mm/L: 51 mm