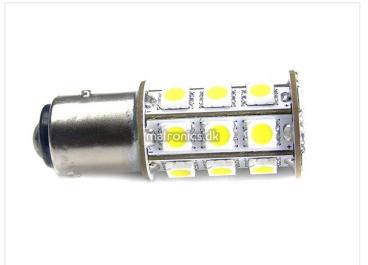

### 24 x SMD Warm White LED Bulb IO-3OV, II42 - Bayl5D

A warm white LED bulb Bay15D marine with 24 pcs. powerful SMD diodes.

A warm white LED bulb Bay15D marine with 24 pcs. 5050 SMD diodes, which together make 280 lumen. The bulb may well replace a regular 20  $\sim$  30 watt incandescent bulb and the natural color makes the bulb suitable for lighting in the cabin/stateroom/Lantern.

# 24 x SMD Warm White LED Bulb 10-30V, 1142 - Bayl5D

SKU 240251

Consumption: 2.0 Watts Color in Kelvin: 3100 K Operation Voltage: 10-30 Vdc Size: Ø: 20 mm/L: 51 mm