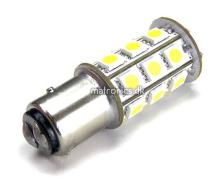

### 24 x SMD Warm White LED Bulb IO-3OV, II42 - Bayl5D

A warm white LED bulb Bay15D marine with 24 pcs. powerful SMD diodes.

A warm white LED bulb Bay15D marine with 24 pcs. 5050 SMD diodes, which together make 280 lumen. The bulb may well replace a regular 20  $\sim$  30 watt incandescent bulb and the natural color makes the bulb suitable for lighting in the cabin/stateroom/Lantern.

# 24 x SMD Warm White LED Bulb 10-30V, 1142 - Bayl5D

SKU 240251

Consumption: 2.0 Watts Color in Kelvin: 3100 K Operation Voltage: 10-30 Vdc Size: Ø: 20 mm/L: 51 mm