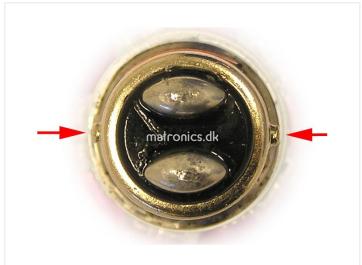

Legs/dots on the side of the synthesis are offset to each other.

REF. no: 68, 90, 94, 1004, 1076, 1142, 12V, 24V