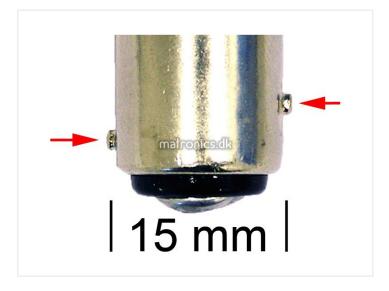

Legs/dots on the side of the synthesis are offset to each other.

REF. no: 68, 90, 94, 1004, 1076, 1142, 12V, 24V