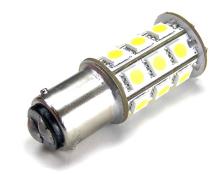

## Xenon White 24xSMD LED Bulb 12V, 21/4W-BAZI5D

An extra heavy duty 21/4W Xenon White LED bulb with 24 pcs. 5050 SMD diodes, which together make 270 lumens.

An extra heavy BAZ15D Xenon White LED bulb with 24 pcs. 5050 SMD diodes, which together make 270 lumens. The LED bulbs are used for the run/position lights. The LEDs bulb location makes the whole dish to light up. The bulb has a built-in voltage regulator that protects from overvoltage and thereby also provides a longer life.

The diameter of the bulb is 20 mm.

50 mm long (measured from the pole to the diode peak).

REF. no: 1122, 17241, P21/4W, 12V