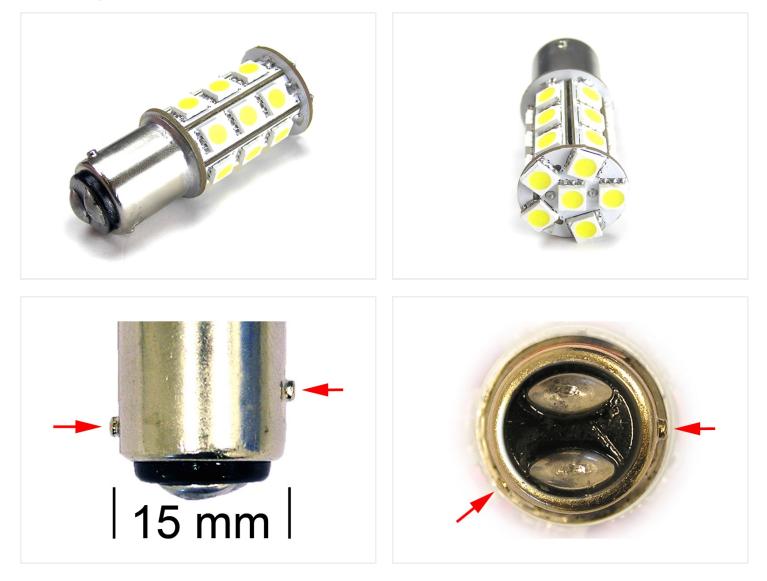

The diameter of the bulb is 20 mm.

50 mm long (measured from the pole to the diode peak).

REF. no: 1122, 17241, P21/4W, 12V