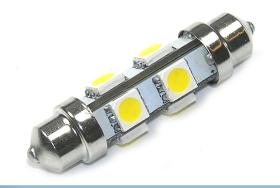

## Warm White Bulb 12 ~ 18Vdc 8xSMD Pinol 42 mm

42 mm LED pointed bulb with 8 powerful SMD diodes located, so that there is light all the way around.

42 mm LED pointed bulb with 8 powerful SMD diodes located, so that there is light all the way around. The warm white light makes the bulb particularly well-suited for use in caravans and boats, because the color is similar to normal incandescent bulbs.

The bulb has a built-in  $12 \sim 18V$  voltage regulation, so that it can also be used in a connection with solar installations without the life span being shortened.

The brightness is equivalent to approx. 10W and the colour is 3000K.

The diameter is 12 mm and power consumption 80mA ~ 1 Watt.