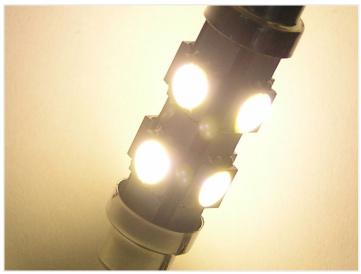

## Warm White Bulb 12 ~ 18Vdc 8xSMD Pinol 42 mm

42 mm LED pointed bulb with 8 powerful SMD diodes located, so that there is light all the way around.

42 mm LED pointed bulb with 8 powerful SMD diodes located, so that there is light all the way around. The warm white light makes the bulb particularly well-suited for use in caravans and boats, because the color is similar to normal incandescent bulbs.

The bulb has a built-in  $12 \sim 18V$  voltage regulation, so that it can also be used in a connection with solar installations without the life span being shortened.

The brightness is equivalent to approx. 10W and the colour is 3000K.

The diameter is 12 mm and power consumption 80mA ~ 1 Watt.