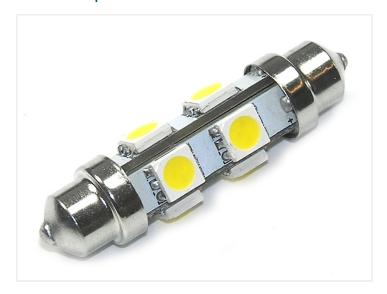

## Warm White Bulb 12 ~ 18Vdc 8xSMD Pinol 42 mm

42 mm LED pointed bulb with 8 powerful SMD diodes located, so that there is light all the way around.

42 mm LED pointed bulb with 8 powerful SMD diodes located, so that there is light all the way around. The warm white light makes the bulb particularly well-suited for use in caravans and boats, because the color is similar to normal incandescent bulbs.

The bulb has a built-in  $12 \sim 18V$  voltage regulation, so that it can also be used in a connection with solar installations without the life span being shortened.

The brightness is equivalent to approx. 10W and the colour is 3000K.

The diameter is 12 mm and power consumption 80mA ~ 1 Watt.