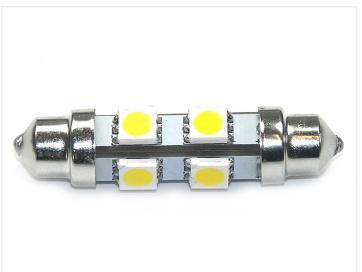

## Warm White Bulb 12 ~ 18Vdc 8xSMD Pinol 42 mm

42 mm LED pointed bulb with 8 powerful SMD diodes located, so that there is light all the way around.

42 mm LED pointed bulb with 8 powerful SMD diodes located, so that there is light all the way around. The warm white light makes the bulb particularly well-suited for use in caravans and boats, because the color is similar to normal incandescent bulbs.

The bulb has a built-in  $12 \sim 18V$  voltage regulation, so that it can also be used in a connection with solar installations without the life span being shortened.

The brightness is equivalent to approx. 10W and the colour is 3000K.

The diameter is 12 mm and power consumption 80mA ~ 1 Watt.