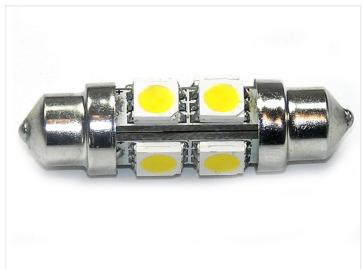

## Warm White Bulb 12 ~ 18Vdc Pinol 8 x SMD 38 mm

38 mm LED pointed bulb with 8 powerful SMD diodes located, so that there is light all the way around.

38 mm LED pointed bulb with 8 powerful SMD diodes located, so that there is light all the way around. The warm white light makes the bulb particularly well-suited for use in caravans and boats, because the color is similar to normal incandescent bulbs.

The diameter is 12 mm and the power consumption 80mA ~ 1 Watt.