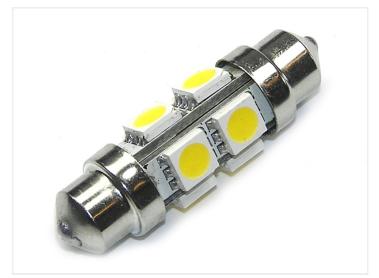

## Warm White Bulb 12 ~ 18Vdc Pinol 8 x SMD 38 mm

38 mm LED pointed bulb with 8 powerful SMD diodes located, so that there is light all the way around.

38 mm LED pointed bulb with 8 powerful SMD diodes located, so that there is light all the way around. The warm white light makes the bulb particularly well-suited for use in caravans and boats, because the color is similar to normal incandescent bulbs.

The diameter is 12 mm and the power consumption 80mA ~ 1 Watt.