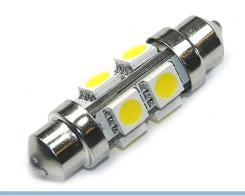

## Warm White Bulb 12 ~ 18Vdc Pinol 8 x SMD 38 mm

38 mm LED pointed bulb with 8 powerful SMD diodes located, so that there is light all the way around.

38 mm LED pointed bulb with 8 powerful SMD diodes located, so that there is light all the way around. The warm white light makes the bulb particularly well-suited for use in caravans and boats, because the color is similar to normal incandescent bulbs.

The diameter is 12 mm and the power consumption 80mA ~ 1 Watt.