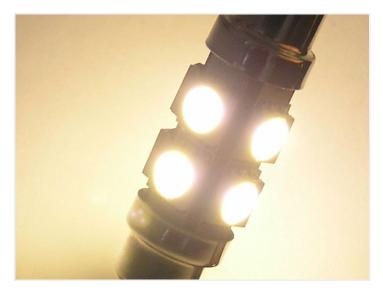

## Warm White Bulb 12 ~ 18Vdc Pinol 8 x SMD 38 mm

38 mm LED pointed bulb with 8 powerful SMD diodes located, so that there is light all the way around.

38 mm LED pointed bulb with 8 powerful SMD diodes located, so that there is light all the way around. The warm white light makes the bulb particularly well-suited for use in caravans and boats, because the color is similar to normal incandescent bulbs.