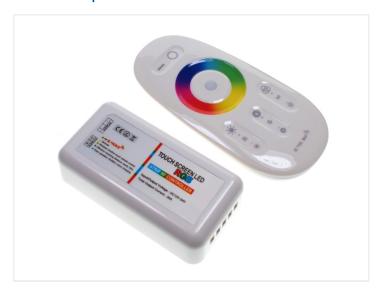

## RGB Controller with a Touch Remote 12-24V

RGB controller with a touch remote to RGB stripe and diodes. 12-24V -10 amp.

A small controller for RGB tapes and RGB LEDs that can handle maximum consumption of 10 Amps. At 12V that is equal 120W and 24V equal 240W

matronics.11

Buy online at www.matronics.eu/500197

The colors and the 14 automatic modes are controlled with the wireless touch remote control that is included.

- Controller: (L) 127 mm (B): 42 mm H: 33 mm
- Remote control: (L) 115 mm, (B) 55 mm H: 20 mm
- A battery for remote control: 3 pcs. AAA (not included)

Power supply to 230V must be ordered seperately.

A RGB amplifier can be used if the controller does not have enough output.

## RGB Controller with a Touch Remote 12-24V

SKU 500197

Remote control range: 20 m

Frequency: 433 MHz

Max output: 216W/432W (12V/24V)

Input voltage: DC 12V/24V