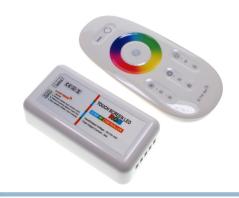

## RGB Controller with a Touch Remote 12-24V

RGB controller with a touch remote to RGB stripe and diodes. 12-24V -10 amp.

A small controller for RGB tapes and RGB LEDs that can handle maximum consumption of 10 Amps. At 12V that is equal 120W and 24V equal 240W

matronics.11

Buy online at www.matronics.eu/500197

The colors and the 14 automatic modes are controlled with the wireless touch remote control that is included.

- Controller: (L) 127 mm (B): 42 mm H: 33 mm
- Remote control: (L) 115 mm, (B) 55 mm H: 20 mm
- A battery for remote control: 3 pcs. AAA (not included)

Power supply to 230V must be ordered seperately.

A RGB amplifier can be used if the controller does not have enough output.

## RGB Controller with a Touch Remote 12-24V

SKU 500197

Remote control range: 20 m

Frequency: 433 MHz

Max output: 216W/432W (12V/24V)

Input voltage: DC 12V/24V