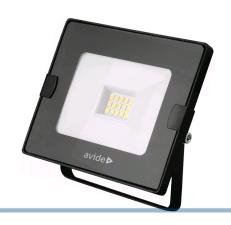

## Avide LED Floodlight, 4000K - 230V

LED floodlights from Avide, available with light outputs. They are equivalent from 86W to 433W halogen lamps.

LED floodlights from Avide with 4 different light outputs 10W, 20W, 30W and 50W. They are equivalent to 86W, 173W, 260W and 433W halogen lamps.

The light from the powerful LED has a neutral white light, 4000K and the large reflector has a 120 degree light-scattering.

Delivered with a 25cm cable without a plug.

### Slim, IOW

SKU 608675 Lumen: 800 lm Watt: 10W

Watt equivalent: 86W

Dimensions: 27 x 92 x 109mm

SKU 608677 Lumen: 2250 lm

Watt: 30W

Watt equivalent: 260W

Dimensions: 32 x 154 x 181mm