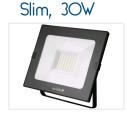

### Slim, IOW

SKU 608675 Lumen: 800 lm Watt: 10W

Watt equivalent: 86W

Dimensions: 27 x 92 x 109mm

SKU 608677 Lumen: 2250 lm

Watt: 30W

Watt equivalent: 260W

Dimensions: 32 x 154 x 181mm