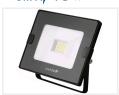

#### Slim, 20W

SKU 608676 Lumen: 1600 lm Watt: 20W

Watt equivalent: 173W

Dimensions: 30 x 126 x 148mm