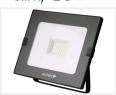

#### Slim, 50W

SKU 608678 Lumen : 3250 lm Watt : 50W

Watt equivalent: 433W

Dimensions: 183 x 241 x 27mm