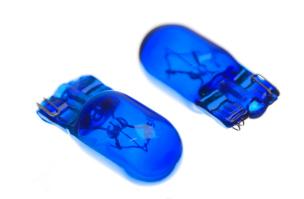

### W5W Super White MTEC I2V, 2 pack

W5W bulb for 12V, that gives a white/blue xenon looking light. Perfect for use with other MTEC Super White bulbs.

W5W bulb for 12V, that gives a white/blue xenon looking light. Perfect for use with other MTEC Super White bulbs with similar light.

The glass of the bulb is blue, so you avoid cheap coatings that fall off after a while - The bulb simply cannot loose its color.

As the bulb is a normal incandescent bulb, it will use 5W, which also means you avoid errors from the bulb control / canbus.

These bulbs are, unfortunately, not E-approved. You should expect normal incandescent bulb life time.

Reference: W3W W5W, 501, 194, T10, 12256, 12961, 12V