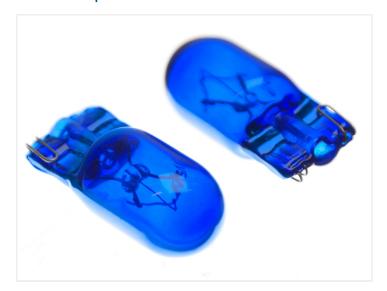

### W5W Super White MTEC I2V, 2 pack

W5W bulb for 12V, that gives a white/blue xenon looking light. Perfect for use with other MTEC Super White bulbs.

W5W bulb for 12V, that gives a white/blue xenon looking light. Perfect for use with other MTEC Super White bulbs with similar light.

The glass of the bulb is blue, so you avoid cheap coatings that fall off after a while - The bulb simply cannot loose its color.

As the bulb is a normal incandescent bulb, it will use 5W, which also means you avoid errors from the bulb control / canbus.

These bulbs are, unfortunately, not E-approved. You should expect normal incandescent bulb life time.

Reference: W3W W5W, 501, 194, T10, 12256, 12961, 12V