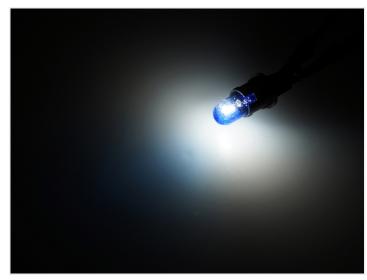

### W5W Super White MTEC I2V, 2 pack

W5W bulb for 12V, that gives a white/blue xenon looking light. Perfect for use with other MTEC Super White bulbs.

W5W bulb for 12V, that gives a white/blue xenon looking light. Perfect for use with other MTEC Super White bulbs with similar light.

The glass of the bulb is blue, so you avoid cheap coatings that fall off after a while - The bulb simply cannot loose its color.

As the bulb is a normal incandescent bulb, it will use 5W, which also means you avoid errors from the bulb control / canbus.