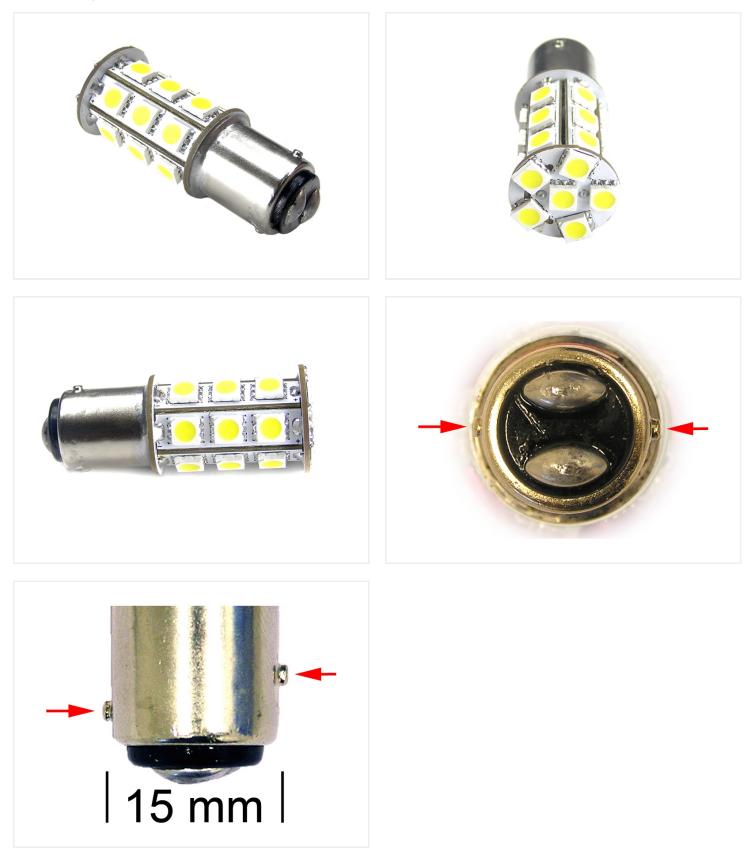

## Xenon White 24 x SMD LED Bulb 10-30V 21/5W BayI5D

An extra powerful 21/5W Xenon White LED bulb with 24 pcs. 5050 SMD diodes, which together make 270 lumens.

An extra heavy BA15D/BAY15D Xenon White LED bulb with 24 pcs. 5050 SMD diodes, which together make 270 lumens. The LED bulb lens can work as run/position lights on, for example Peugeot and Mazda.

REF. no: 1157, 380, 12499, P21/5W, 12V, 24V

The diameter of the bulb is 20 mm. 50 mm long (measured from the pole to the diode peak).