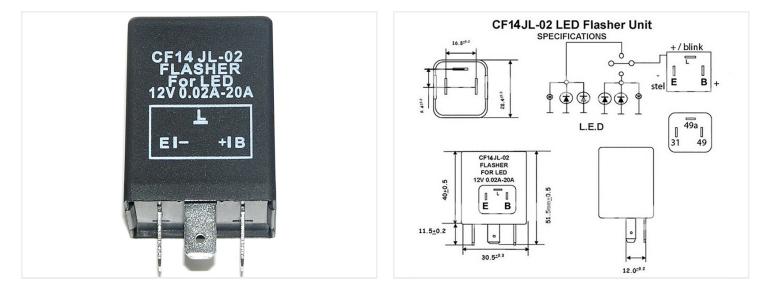

## The LED Flash Relay I2V O.O2 A-2OA CFI4

CF14 LED blink-relay that replaces a normal CF14 blink-relay. Used for LED conversions, so the blink-light has the same speed without cheat-resistors.

Your light blinks too fast or too slow or not at all. Then we have the solution for you. This blink relay is the perfect solution, since it is built specifically for LEDs.

## Technical data:

- Voltage from 11.5 to 14.8 volts
- Power 0.02 A-20A
- A low heat
- Dimensions: 30 x 30 x 39cm (L x W x H)