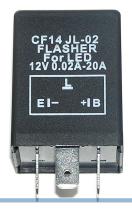

## The LED Flash Relay I2V O.O2 A-2OA CFI4

CF14 LED blink-relay that replaces a normal CF14 blink-relay. Used for LED conversions, so the blink-light has the same speed without cheat-resistors.

Your light blinks too fast or too slow or not at all. Then we have the solution for you. This blink relay is the perfect solution, since it is built specifically for LEDs.

## Technical data:

- Voltage from 11.5 to 14.8 volts
- Power 0.02 A-20A
- A low heat
- Dimensions: 30 x 30 x 39cm (L x W x H)