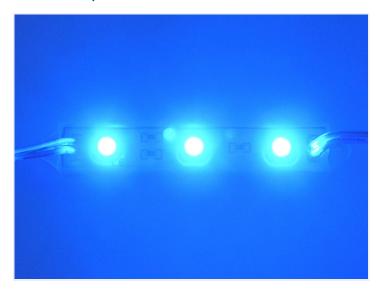

## IO pcs. Blue SMD module-I2V

Splash-proof LED modules with a blue light, which can be used for example as a signal lighting.

Splash-proof LED modules, which can be used for example as a signal lighting.

In each LED module there are 3 pcs. powerful SMD diodes and on the back, there is a powerful 3 m tape.

LED modules are built up in chains with 10 pcs. and there is a 10 cm wire between each.

The modules connect to 12Vdc and the chains can be extended or shorten up as needed.