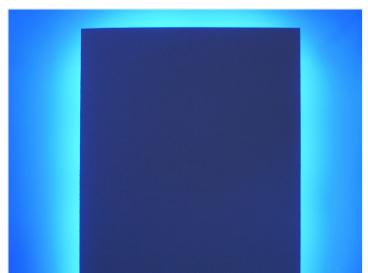

## IO pcs. Blue SMD module-I2V

Splash-proof LED modules with a blue light, which can be used for example as a signal lighting.

Splash-proof LED modules, which can be used for example as a signal lighting.

Thus, it is a very flexible solution covering many needs such as lysbogstaver, illuminated signs and decorating tasks.

Consumption per 10 PCs:  $12V \times 0.6$  (A) = 7.2 W