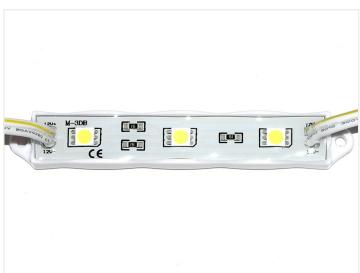

In each LED module there are 3 pcs. powerful SMD diodes and on the back, there is a powerful 3 m tape.

LED modules are built up in chains with 10 pcs. and there is a 10 cm wire between each.

The modules connect to 12Vdc and the chains can be extended or shorten up as needed.

Thus, it is a very flexible solution covering many needs such as lysbogstaver, illuminated signs and decorating tasks.

Consumption per 10 PCs:  $12V \times 0.6$  (A) = 7.2 W