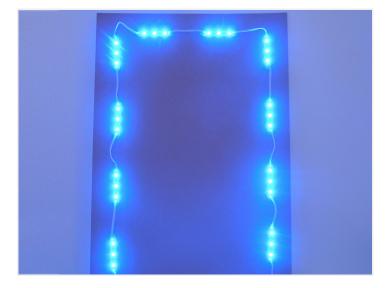

## IO pcs. Blue SMD module-I2V

Splash-proof LED modules with a blue light, which can be used for example as a signal lighting.

Splash-proof LED modules, which can be used for example as a signal lighting.

In each LED module there are 3 pcs. powerful SMD diodes and on the back, there is a powerful 3 m tape.

LED modules are built up in chains with 10 pcs. and there is a 10 cm wire between each.

The modules connect to 12Vdc and the chains can be extended or shorten up as needed.

Thus, it is a very flexible solution covering many needs such as lysbogstaver, illuminated signs and decorating tasks.

Consumption per 10 PCs:  $12V \times 0.6$  (A) = 7.2 W