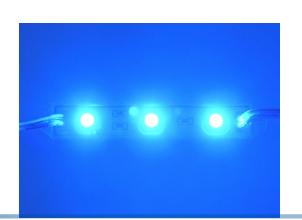

## IO pcs. Blue SMD module-I2V

Splash-proof LED modules with a blue light, which can be used for example as a signal lighting.

Splash-proof LED modules, which can be used for example as a signal lighting.

In each LED module there are 3 pcs. powerful SMD diodes and on the back, there is a powerful 3 m tape.

LED modules are built up in chains with 10 pcs. and there is a 10 cm wire between each.

The modules connect to 12Vdc and the chains can be extended or shorten up as needed.