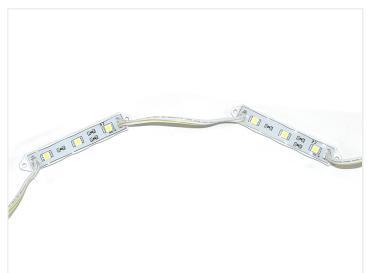

## IO pcs. Blue SMD module-I2V

Splash-proof LED modules with a blue light, which can be used for example as a signal lighting.

Splash-proof LED modules, which can be used for example as a signal lighting.

In each LED module there are 3 pcs. powerful SMD diodes and on the back, there is a powerful 3 m tape.

LED modules are built up in chains with 10 pcs. and there is a 10 cm wire between each.

The modules connect to 12Vdc and the chains can be extended or shorten up as needed.