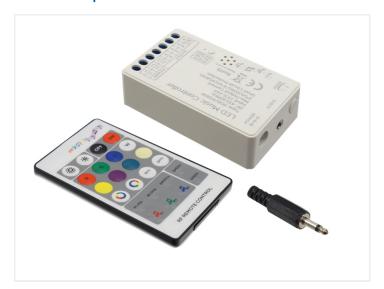

# A Wireless RGB / RGBW Sound Controller for I2V-24Vdc

RGB / RGBW sound controller to control the different colors on max. 20 metres RGB SMD-Tape 12V and 24V  $\,$ 

A wireless RGB / RGBW controller to control the different colors on RGB or RGBW SMD-tape 12V and 24V.

All functions are controlled simply by the remote control. There are programmed fixed colors, as well as various applications, where the light changes color in liquid effects and flashing effects.

A sound program on the controller gets the tapes to flash and change color at a time with the music. There are two modes. The first mode only switches between the three basic colors, while the other mode switches between a combination of all colors.

The controller can handle up to 20 metres RGB/RGBW stripe. The SMD tape connected to the controller via screw terminals allows you to easily mount the wires from SMD tape.

The controller runs with both 12V and 24V in- and outputs, so you can also connect the single colored SMD tape to the controller and create its own multicolor combinations by mounting, such as warm white at one end and others, for example, red and blue at the other exits.

The controller can handle a consumption on 3 channels at 5 Ampere (RGB) and 4 channels at 4 Ampere (RGBW)

There is 1x CR2032 battery included for the remotecontrol.