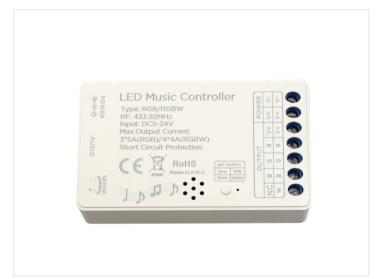

The controller can handle up to 20 metres RGB/RGBW stripe. The SMD tape connected to the controller via screw terminals allows you to easily mount the wires from SMD tape.

The controller runs with both 12V and 24V in- and outputs, so you can also connect the single colored SMD tape to the controller and create its own multicolor combinations by mounting, such as warm white at one end and others, for example, red and blue at the other exits.

The controller can handle a consumption on 3 channels at 5 Ampere (RGB) and 4 channels at 4 Ampere (RGBW)

There is 1x CR2032 battery included for the remotecontrol.

## A Wireless RGB / RGBW Sound Controller for 12V-24Vdc

SKU 609064-B Voltage: 12-24V DC

Operating temperature: - 20°C to +60°C

Weight: 52g

Frequency: 433.92MHz

PWM: 1.95KHz