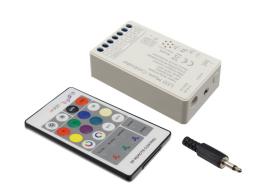

# A Wireless RGB / RGBW Sound Controller for I2V-24Vdc

RGB / RGBW sound controller to control the different colors on max. 20 metres RGB SMD-Tape 12V and 24V  $\,$ 

A wireless RGB / RGBW controller to control the different colors on RGB or RGBW SMD-tape 12V and 24V.

All functions are controlled simply by the remote control. There are programmed fixed colors, as well as various applications, where the light changes color in liquid effects and flashing effects.

A sound program on the controller gets the tapes to flash and change color at a time with the music. There are two modes. The first mode only switches between the three basic colors, while the other mode switches between a combination of all colors.

The controller can handle up to 20 metres RGB/RGBW stripe. The SMD tape connected to the controller via screw terminals allows you to easily mount the wires from SMD tape.

The controller runs with both 12V and 24V in- and outputs, so you can also connect the single colored SMD tape to the controller and create its own multicolor combinations by mounting, such as warm white at one end and others, for example, red and blue at the other exits.

The controller can handle a consumption on 3 channels at 5 Ampere (RGB) and 4 channels at 4 Ampere (RGBW)

There is 1x CR2032 battery included for the remotecontrol.