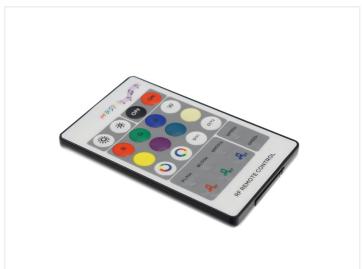

All functions are controlled simply by the remote control. There are programmed fixed colors, as well as various applications, where the light changes color in liquid effects and flashing effects.

A sound program on the controller gets the tapes to flash and change color at a time with the music. There are two modes. The first mode only switches between the three basic colors, while the other mode switches between a combination of all colors.

The controller can handle a consumption on 3 channels at 5 Ampere (RGB) and 4 channels at 4 Ampere (RGBW)

There is 1x CR2032 battery included for the remotecontrol.