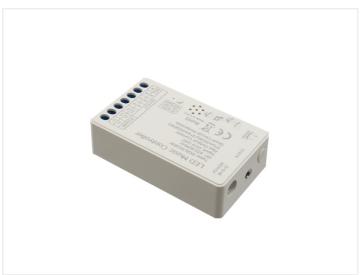

The controller can handle up to 20 metres RGB/RGBW stripe. The SMD tape connected to the controller via screw terminals allows you to easily mount the wires from SMD tape.

The controller runs with both 12V and 24V in- and outputs, so you can also connect the single colored SMD tape to the controller and create its own multicolor combinations by mounting, such as warm white at one end and others, for example, red and blue at the other exits.

The controller can handle a consumption on 3 channels at 5 Ampere (RGB) and 4 channels at 4 Ampere (RGBW)

There is 1x CR2032 battery included for the remotecontrol.