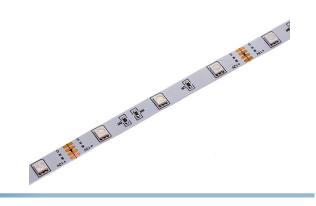

## 50 cm RGB LED SMD Stripe I2V

A smart RGB multicolor SMD stripe, so you can make a sea of colors with the same SMD stripe.

LED SMD stripe can be shortened or extended further, so it just fit for your project. The stripe is built up in small modules of 10 cm, where there are 3 powerful SMD diodes in a circuit ready for 12Vdc. There are clear markers, where the stripe can be cut, as well as solder-Islands, "where you can solder a wire on or extend with more SMD stripe. On the back, there is a powerful 3 m tape, which makes the LED SMD stripe to stary attached without screws.

It is sold in units of 50 cm, but can be supplied in coils up to 5 metres. For example, if you are ordering 5 x 50 cm, you will get it as a long piece - 250cm and then you can even short it up/extend as it fits for the task.

SMD stripe must be connected to an <u>RGB Controller</u> to take advantage of all features.

Also available as a <u>splash proof</u>.

Please Note!! The colors may vary slightly over time, so that's why we recommend to buy in to a space of transition in the same order!