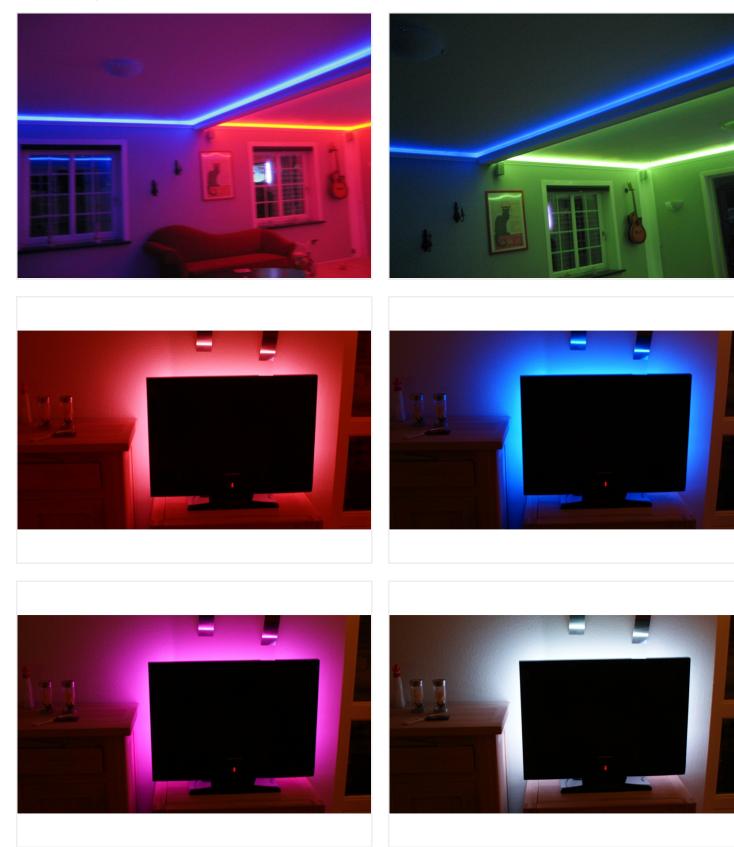

## 50 cm RGB LED SMD Stripe I2V

A smart RGB multicolor SMD stripe, so you can make a sea of colors with the same SMD stripe.

LED SMD stripe can be shortened or extended further, so it just fit for your project. The stripe is built up in small modules of 10 cm, where there are 3 powerful SMD diodes in a circuit ready for 12Vdc. There are clear markers, where the stripe can be cut, as well as solder-Islands, "where you can solder a wire on or extend with more SMD stripe. On the back, there is a powerful 3 m tape, which makes the LED SMD stripe to stary attached without screws.

SMD stripe must be connected to an <u>RGB Controller</u> to take advantage of all features.

Also available as a <u>splash proof</u>.

Please Note!! The colors may vary slightly over time, so that's why we recommend to buy in to a space of transition in the same order!