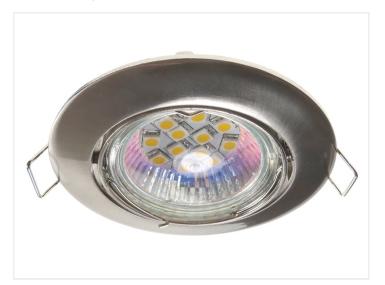

## A downlight for MRI6/G 5.3-Swivel-DL-83

A downlight, ø73mm for MR16 fitting. Brushed steel and swivel.

A beautiful swivel MR16 downlight in a brushed steel. An easy fitting by making a hole of 73 mm, after which the downlight springs push back and the downlight is pressed into the hole.

## matronics.11

Buy online at www.matronics.eu/606537

- Base for 50 mm MR16
- It can be rotated 30 degrees
- Outer diameter: Ø 81mm
- A hole: Ø 68mm
- Max. 50 watts
- Inclusive socket with 10cm wire
- Delivered without bulbs!