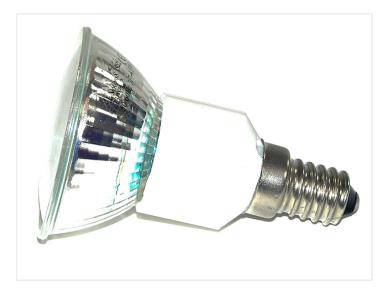

## EI4 Warm White LED Bulb, DCI2V

Diodes with a natural color. 20 high powered diodes with a low consumption.

Diodes with a natural color.

The light comes from 20 strong diodes, but the consumption is only  $\underline{1}$ ,  $\underline{2Watt}$ .

They provide light equivalent to approximately 15 Watt.

<u>Note!!!</u> The light bulb illuminates only if the sheep -at the bottom and + on the thread.

<u>PLEASE NOTE!</u> The bulbs must be used only for 12V DC. If connected to the wrong power supply, the LEDs will jump.

## EI4 Warm White LED Bulb, DCI2V

SKU 605300