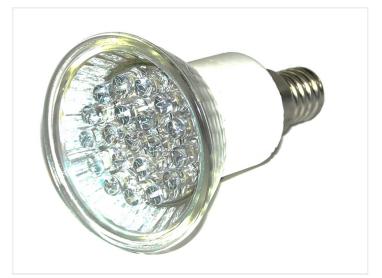

## EI4 Warm White LED Bulb, DCI2V

Diodes with a natural color. 20 high powered diodes with a low consumption.

Diodes with a natural color.

The light comes from 20 strong diodes, but the consumption is only  $\underline{1}$ ,  $\underline{2Watt}$ .

They provide light equivalent to approximately 15 Watt.

<u>Note!!!</u> The light bulb illuminates only if the sheep -at the bottom and + on the thread.

<u>PLEASE NOTE!</u> The bulbs must be used only for 12V DC. If connected to the wrong power supply, the LEDs will jump.