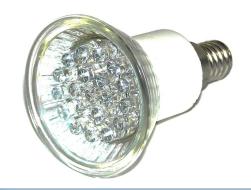

## EI4 Warm White LED Bulb, DCI2V

Diodes with a natural color. 20 high powered diodes with a low consumption.

Diodes with a natural color.

The light comes from 20 strong diodes, but the consumption is only  $\underline{1}$ ,  $\underline{2Watt}$ .

They provide light equivalent to approximately 15 Watt.

<u>Note!!!</u> The light bulb illuminates only if the sheep -at the bottom and + on the thread.

<u>PLEASE NOTE!</u> The bulbs must be used only for 12V DC. If connected to the wrong power supply, the LEDs will jump.