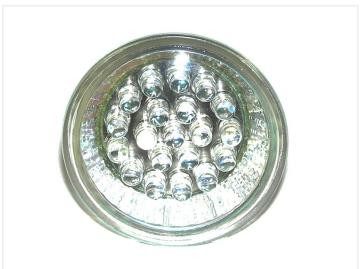

## EI4 Warm White LED Bulb, DCI2V

Diodes with a natural color. 20 high powered diodes with a low consumption.

Diodes with a natural color.

The light comes from 20 strong diodes, but the consumption is only  $\underline{1}$ ,  $\underline{2Watt}$ .

They provide light equivalent to approximately 15 Watt.

<u>Note!!!</u> The light bulb illuminates only if the sheep -at the bottom and + on the thread.

<u>PLEASE NOTE!</u> The bulbs must be used only for 12V DC. If connected to the wrong power supply, the LEDs will jump.