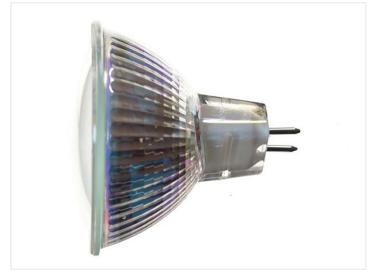

The advantage with SMD LED is that the light scatter is very broad and compared to a normal MR16 bulb, this LED bulb gives a light equivalent to 25 ~ 30 Watts.

The light scatter is 120 degrees and the LED bulb has the same dimension as a traditional MR16 bulb with ø50mm.

This is suitable for outdoor use, since the LEDs are protected behind the front glass. This bulb is also suitable for use in photovoltaic installations, caravans, motor homes and boats, since it has a built in 10-30Vdc voltage regulation.