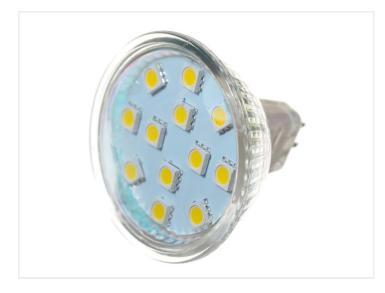

### Helios MRI6 LED bulb, 12V-24Vdc

MR16 LED bulb with 12 pcs. 3-Chip SMD LEDs. It is available in warm white light and in different colors.

MR16 LED bulb with 12 pcs 3-Chip SMD LEDs. It is available in warm white light and in different colors.

The advantage with SMD LED is that the light scatter is very broad and compared to a normal MR16 bulb, this LED bulb gives a light equivalent to 25 ~ 30 Watts.

The light scatter is 120 degrees and the LED bulb has the same dimension as a traditional MR16 bulb with ø50mm.

#### Warm white

SKU 262050 Dimensions: Ø50 x 49mm

Red

Blue

SKU 262052

Xenon White

SKU 262043

SKU 262051