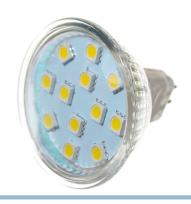

### Helios MRI6 LED bulb, 12V-24Vdc

MR16 LED bulb with 12 pcs. 3-Chip SMD LEDs. It is available in warm white light and in different colors.

MR16 LED bulb with 12 pcs 3-Chip SMD LEDs. It is available in warm white light and in different colors.

The advantage with SMD LED is that the light scatter is very broad and compared to a normal MR16 bulb, this LED bulb gives a light equivalent to 25 ~ 30 Watts.

The light scatter is 120 degrees and the LED bulb has the same dimension as a traditional MR16 bulb with ø50mm.

#### Warm white

SKU 262050 Dimensions: Ø50 x 49mm

Red

Blue

SKU 262052

Xenon White

SKU 262043

SKU 262051