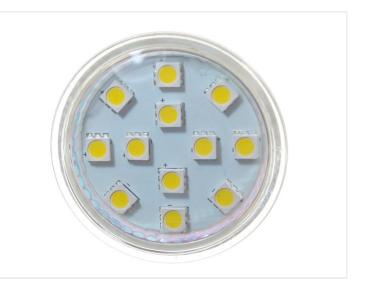

### Helios MRI6 LED bulb, 12V-24Vdc

MR16 LED bulb with 12 pcs. 3-Chip SMD LEDs. It is available in warm white light and in different colors.

MR16 LED bulb with 12 pcs 3-Chip SMD LEDs. It is available in warm white light and in different colors.

The advantage with SMD LED is that the light scatter is very broad and compared to a normal MR16 bulb, this LED bulb gives a light equivalent to 25 ~ 30 Watts.

The light scatter is 120 degrees and the LED bulb has the same dimension as a traditional MR16 bulb with ø50mm.