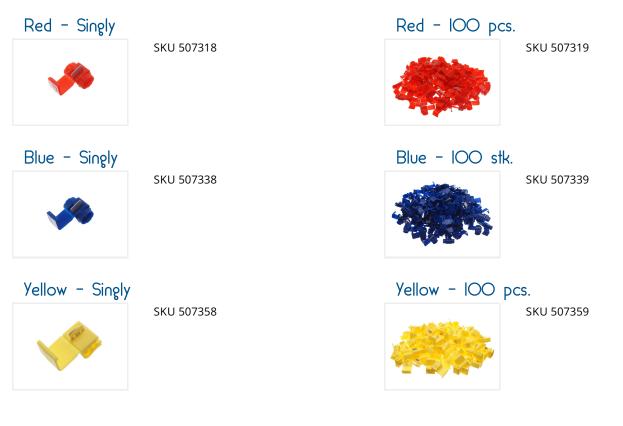

## Shunt cable clamp

Get easy power from the original wiring harness without cutting into the wires. Three sizes.



## matronics.1

Buy online at www.matronics.eu/507318

Get easy power from the original wiring harness without cutting into the wires.

The shunt cable clamp is put over the cable you need the power from and an extra wire is put in. The metal clamp is then pushed down with a plier. The lid is then clicked down.

The color of the clamp shows what wire-thickness it fits:

Red: 0,5 - 0,8mm<sup>2</sup>

Blue: 1,0 - 2,5mm<sup>2</sup>

Yellow: 2,5 - 6,0mm<sup>2</sup>

Max. current is 24A and max. 600V, but beware that cables will have lower rating.

## Product overview



## Product pictures