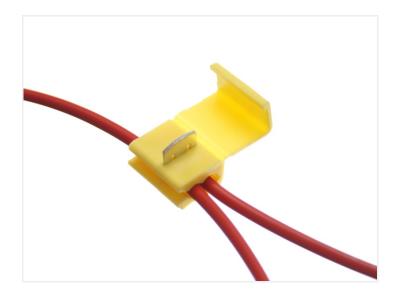

## matronics.1

Buy online at www.matronics.eu/507318

Get easy power from the original wiring harness without cutting into the wires.

The shunt cable clamp is put over the cable you need the power from and an extra wire is put in. The metal clamp is then pushed down with a plier. The lid is then clicked down.