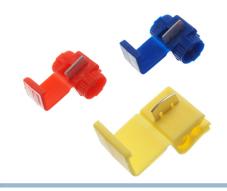

## Shunt cable clamp

Get easy power from the original wiring harness without cutting into the wires. Three sizes.

The color of the clamp shows what wire-thickness it fits:

Red: 0,5 - 0,8mm<sup>2</sup>

Blue: 1,0 - 2,5mm<sup>2</sup>

Yellow: 2,5 - 6,0mm<sup>2</sup>

Max. current is 24A and max. 600V, but beware that cables will have lower rating.