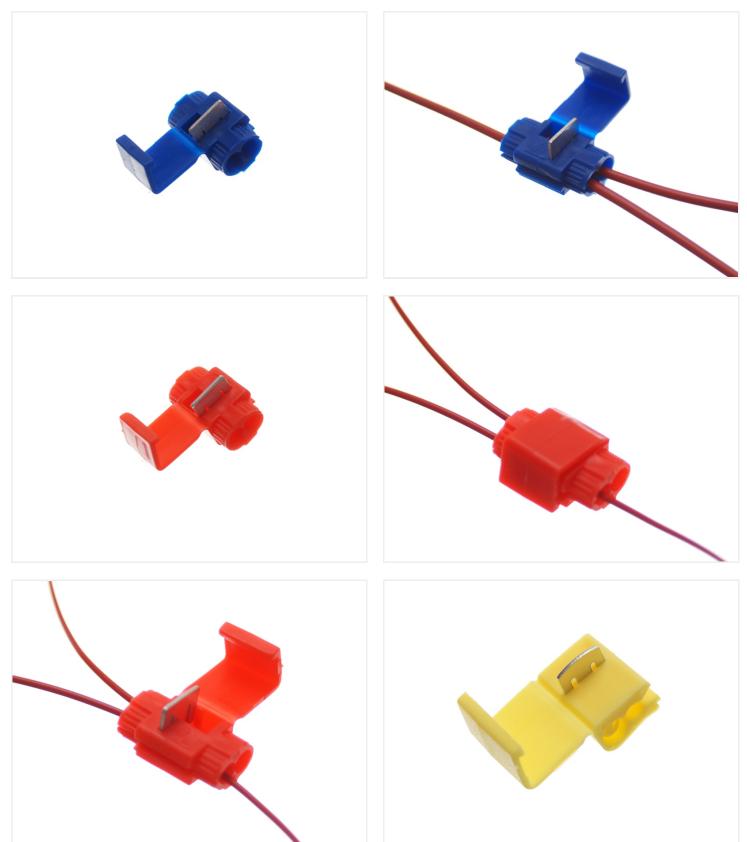

## matronics.1

Buy online at www.matronics.eu/507318

Get easy power from the original wiring harness without cutting into the wires.

The shunt cable clamp is put over the cable you need the power from and an extra wire is put in. The metal clamp is then pushed down with a plier. The lid is then clicked down.

## Product pictures