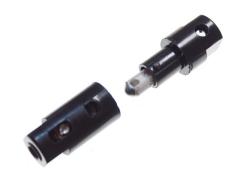

## Bosch / GBC fuse holder inkl. 8 amp. sikring

Simple fuseholder with screwterminals, that use the small Bosch / GBC fuses. 8A fuse included.

Simple fuseholder with screwterminals, that use the small Bosch / GBC fuses. 8A fuse included. Wires are easily mounted in both ends using the screw terminals.

The fuse holder is easily opened by twisting the top off, where after the fuse can be taken out.

A 8A fuse is included, which is more than enough for both small and large projects.