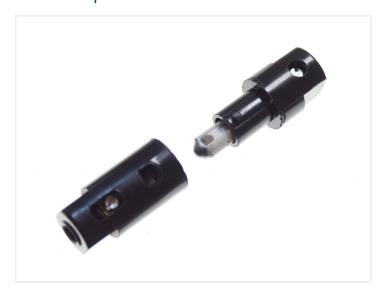

## Bosch / GBC fuse holder inkl. 8 amp. sikring

Simple fuseholder with screwterminals, that use the small Bosch / GBC fuses. 8A fuse included.

Simple fuseholder with screwterminals, that use the small Bosch / GBC fuses. 8A fuse included. Wires are easily mounted in both ends using the screw terminals.

The fuse holder is easily opened by twisting the top off, where after the fuse can be taken out.

A 8A fuse is included, which is more than enough for both small and large projects.