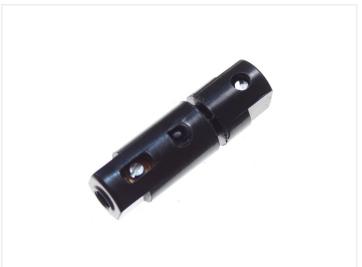

## Bosch / GBC fuse holder inkl. 8 amp. sikring

Simple fuseholder with screwterminals, that use the small Bosch / GBC fuses. 8A fuse included.

Simple fuseholder with screwterminals, that use the small Bosch / GBC fuses. 8A fuse included. Wires are easily mounted in both ends using the screw terminals.

The fuse holder is easily opened by twisting the top off, where after the fuse can be taken out.

A 8A fuse is included, which is more than enough for both small and large projects.